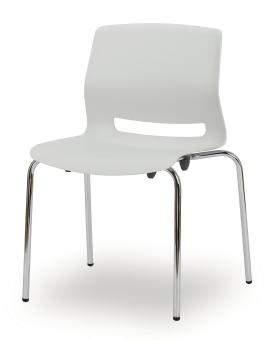

## **FUNCTION**

DM1-104 (22Wx20Dx31H)

## Specification:

DM1-100 series is a lightweigh chair that is well-syited to auditoriums, conference rooms and public places, and is designed with steel pipes and high-strength plastics that give it eceellent hardness and stability. Also it can be easily stacked for storage after use.

Seat and Back: hardened plastic injection molding

Base: Carbon steel pipe Ø12.7x1.8t for structural purposes, coating: hardened plastic injection molding Feature: -A modern and stylish design with smooth curves