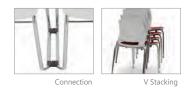

## **FUNCTION**

DM1-104 (22Wx20Dx31H)

- -Self adjusting backrest
- -Rigid plastic injection molding
- -Various base options
- -Vertical stacking for storage after use
- -optional cushion for the seat and back