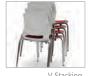

## Specification:

DM1-100 series is a lightweigh chair that is well-syited to auditoriums, conference rooms and public places, and is designed with steel pipes and high-strength plastics that give it eceellent hardness and stability. Also it can be easily stacked for storage after use.

- -Self adjusting backrest
- -Rigid plastic injection molding
- -Various base options
- -Vertical stacking for storage after use
- -optional cushion for the seat and back