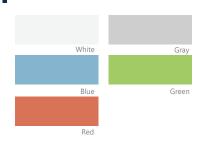

## Multi Chairs DM1-100 SERIES



## **COLOR OPTIONS**



## **FUNCTION**





DM1-103 (25Wx19Dx28-32H)

## Specification:

DM1-100 series is a lightweigh chair that is well-syited to auditoriums, conference rooms and public places, and is designed with steel pipes and high-strength plastics that give it eceellent hardness and stability. Also it can be easily stacked for storage after use.

Seat and Back: hardened plastic injection molding, Fabric, regular sponge.

Armrest: Hard plastic injection molding, PIPE Ø22.2×1.8tmm (powder coating)

Base:Gas Cylinder, Hard plastic injection molding

Feature: -A modern and stylish design with smooth curves

- -Self adjusting backrest
- -Rigid plastic injection molding
- -Various base options
- -Vertical stacking for storage after use
- -optional cushion for the seat and back