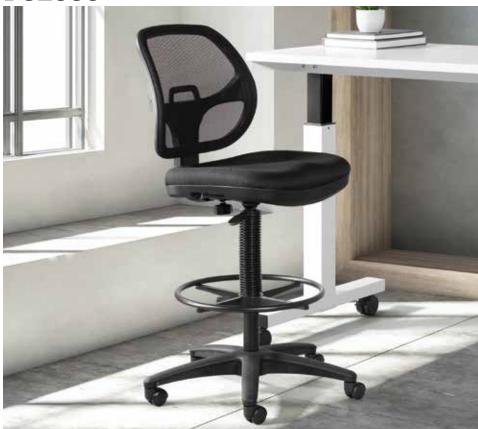

### **Deluxe Drafting Chair**

### **FEATURES**

- Breathable screen back with built-in lumbar support
- Thick padded Icon Black or Custom Fabric seat
- Back height adjustment
- One-touch pneumatic seat height adjustment
- Height adjustable 18.25" footring
- Heavy duty nylon base with dual wheel carpet casters
- Has achieved GREENGUARD certification

#### **SPECS**

Overall Size: 28" W x 22.75" D x 41-52" H Seat Size: 18.5" W x 18" D x 2.75" T

Back Size: 17.75" W x 16" H

Seat Range: 25-35" Seat Travel: 10" Carton Weight: 32 lbs.

**UPS**: UPS-able

Carton Dimensions: 26" L x 25" W x 12" H