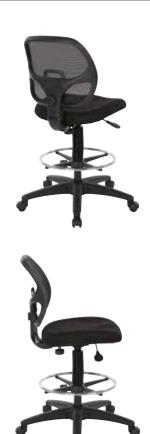

### **Deluxe Drafting Chair**

### **FEATURES**

- Breathable screen back with built-in lumbar support
- Thick padded Icon Black or Custom Fabric seat
- Back height adjustment
- One-touch pneumatic seat height adjustment
- Height adjustable 18.25" footring
- Heavy duty nylon base with dual wheel carpet casters
- Has achieved GREENGUARD certification

#### **SPECS**

Overall Size: 28" W x 22.75" D x 41-52" H Seat Size: 18.5" W x 18" D x 2.75" T

Back Size: 17.75" W x 16" H

Seat Range: 25-35" Seat Travel: 10" Carton Weight: 32 lbs.

**UPS**: UPS-able

Carton Dimensions: 26" L x 25" W x 12" H