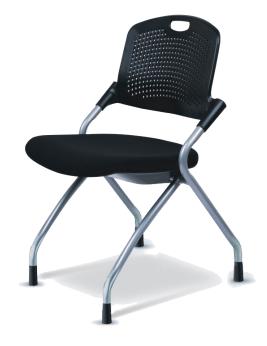

## COLOR OPTIONS

Seat Fabric

DA-106 (20.28W19.88Dx32.09H)

Specification :

A versatile chair with a simple and sophisticated design, coupled with optimal structural design for comfort.

Seat and Back: Hard Plastic Injection Molding, Fabric, Regular Sponge, Cure Polyurethane Foam Base: Structural Carbon Steel Pipe Ø26.5mm (Powder Coating) Caster Support: Hard Plastic Injection Molding, Caster (Ø60) Feature: An optimal and practical chair that allows horizontal stacking for efficient storage, maximizing space utilization.