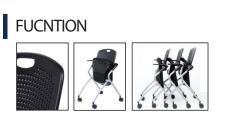

## COLOR OPTIONS

Seat Fabric

DA-106 (20.28W19.88Dx32.09H)

Specification :

A versatile chair with a simple and sophisticated design, coupled with optimal structural design for comfort.

Seat and Back: Hard Plastic Injection Molding, Fabric, Regular Sponge, Cure Polyurethane Foam Base: Structural Carbon Steel Pipe Ø26.5mm (Powder Coating) Caster Support: Hard Plastic Injection Molding, Caster (Ø60) Feature: An optimal and practical chair that allows horizontal stacking for efficient storage, maximizing space utilization.