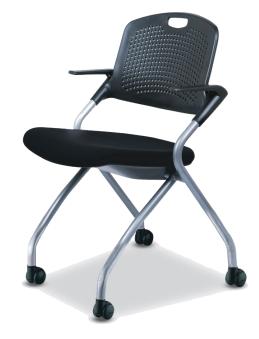

## COLOR OPTIONS

Seat Fabric

DA-104 (20.28W19.88Dx32.09H)

Specification :

A versatile chair with a simple and sophisticated design, coupled with optimal structural design for comfort.

Seat and Back: Hard Plastic Injection Molding, Fabric, Regular Sponge, Cure Polyurethane Foam Base: Structural Carbon Steel Pipe Ø26.5mm (Powder Coating) Caster Support: Hard Plastic Injection Molding, Caster (Ø60) Armrest: Hard Plastic Injection Molding Feature: An optimal and practical chair that allows horizontal stacking for efficient storage, maximizing space utilization.