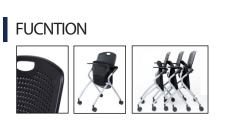

## Multi Chairs DAISY SERIES

## COLOR OPTIONS

Seat Fabric

DA-104 (20.28W19.88Dx32.09H)

Specification :

A versatile chair with a simple and sophisticated design, coupled with optimal structural design for comfort.

Seat and Back: Hard Plastic Injection Molding, Fabric, Regular Sponge, Cure Polyurethane Foam Base: Structural Carbon Steel Pipe Ø26.5mm (Powder Coating) Caster Support: Hard Plastic Injection Molding, Caster (Ø60) Armrest: Hard Plastic Injection Molding Feature: An optimal and practical chair that allows horizontal stacking for efficient storage, maximizing space utilization.