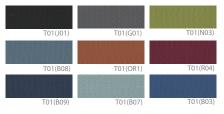

## COLOR OPTIONS

Seat Fabric

DA-104 (20.28W19.88Dx32.09H)

Specification :

A versatile chair with a simple and sophisticated design, coupled with optimal structural design for comfort.

Seat and Back: Hard Plastic Injection Molding, Fabric, Regular Sponge, Cure Polyurethane Foam Base: Structural Carbon Steel Pipe Ø26.5mm (Powder Coating) Caster Support: Hard Plastic Injection Molding, Caster (Ø60) Armrest: Hard Plastic Injection Molding Feature: An optimal and practical chair that allows horizontal stacking for efficient storage, maximizing space utilization.