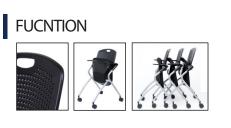

## COLOR OPTIONS

Seat Fabric

DA-102 (20.28W19.88Dx32.09H)

Specification :

A versatile chair with a simple and sophisticated design, coupled with optimal structural design for comfort.

Seat and Back: Hard Plastic Injection Molding, Fabric, Regular Sponge, Cure Polyurethane Foam Base: Structural Carbon Steel Pipe Ø26.5mm (Powder Coating) Caster Support: Hard Plastic Injection Molding, Caster (Ø60) Feature: An optimal and practical chair that allows horizontal stacking for efficient storage, maximizing space utilization.