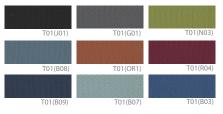

## COLOR OPTIONS

Seat Fabric

DA-102 (20.28W19.88Dx32.09H)

Specification :

A versatile chair with a simple and sophisticated design, coupled with optimal structural design for comfort.

Seat and Back: Hard Plastic Injection Molding, Fabric, Regular Sponge, Cure Polyurethane Foam Base: Structural Carbon Steel Pipe Ø26.5mm (Powder Coating) Caster Support: Hard Plastic Injection Molding, Caster (Ø60) Feature: An optimal and practical chair that allows horizontal stacking for efficient storage, maximizing space utilization.