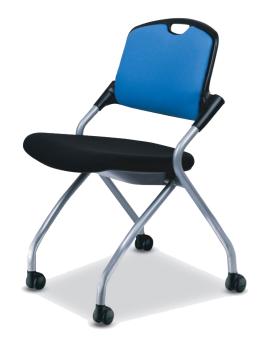

## COLOR OPTIONS

Seat Fabric

DA-102 (20.28W19.88Dx32.09H)

Specification :

A versatile chair with a simple and sophisticated design, coupled with optimal structural design for comfort.

Seat and Back: Hard Plastic Injection Molding, Fabric, Regular Sponge, Cure Polyurethane Foam Base: Structural Carbon Steel Pipe Ø26.5mm (Powder Coating) Caster Support: Hard Plastic Injection Molding, Caster (Ø60) Feature: An optimal and practical chair that allows horizontal stacking for efficient storage, maximizing space utilization.