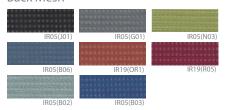

# Mesh Chairs D3 SERIES



## **COLOR OPTIONS**

### Back Mesh



### Seat Fabric





D3-202E (25.98Wx24.61Dx36.42H)

### Specification:

A sophisticated and modernly designed high-quality mesh-backed premium chair with simple elegance and multifunctionality.

Seat and Back: Premium mesh backrest, Designated fabric seat

Base: Gas Cylinder, rigid plastic injection molding

Armrest: hardened plastic injection molding, Flexible Polyurethane Molding

Mechanism: Base( Cold-rolled steel sheet), Bady( cold-rolled steel sheet), Piano wire spring, Hardened plastic injection

molding, Black powder coating, AL die casting injection molding

Feature: The backrest is designed to conform to the user's body shape, providing weight distribution and flexibility.

It is finished with a high-elasticity, well-ventilated premium fresh mesh, creating

a refreshing working