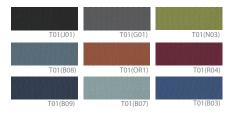

# Mesh Chairs D3 SERIES



## **COLOR OPTIONS**

### Back Mesh



### Seat Fabric





D3-202E (25.98Wx24.61Dx36.42H)

### Specification:

A sophisticated and modernly designed high-quality mesh-backed premium chair with simple elegance and multifunctionality.

Seat and Back: Premium mesh backrest, Designated fabric seat

Base: Gas Cylinder, rigid plastic injection molding

Armrest: hardened plastic injection molding, Flexible Polyurethane Molding

Mechanism: Base( Cold-rolled steel sheet), Bady( cold-rolled steel sheet), Piano wire spring, Hardened plastic injection

molding, Black powder coating, AL die casting injection molding

Feature: The backrest is designed to conform to the user's body shape, providing weight distribution and flexibility.

It is finished with a high-elasticity, well-ventilated premium fresh mesh, creating

a refreshing working environment.