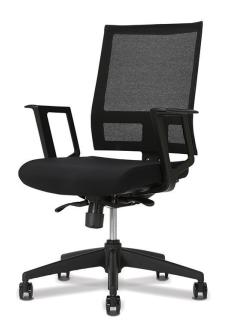

# Mesh Chairs D3 SERIES

### Specification:

A sophisticated and modernly designed high-quality mesh-backed premium chair with simple elegance and multifunctionality.

Seat and Back: Premium mesh backrest, Designated fabric seat

Base: Gas Cylinder, rigid plastic injection molding

Armrest: hardened plastic injection molding, Flexible Polyurethane Molding

Mechanism: Base( Cold-rolled steel sheet), Bady( cold-rolled steel sheet), Piano wire spring, Hardened plastic injection

molding, Black powder coating, AL die casting injection molding

Feature: The backrest is designed to conform to the user's body shape, providing weight distribution and flexibility.

It is finished with a high-elasticity, well-ventilated premium fresh mesh, creating

a refreshing working environment.