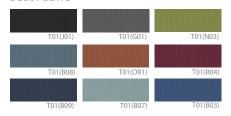

# Mesh Chairs D3 SERIES



## **COLOR OPTIONS**

### **Back Mesh**



### Seat Fabric





D3-201E (25.98Wx25Dx44.49H)

### Specification:

A sophisticated and modernly designed high-quality mesh-backed premium chair with simple elegance and multifunctionality.

Seat and Back: Premium mesh backrest, Designated fabric seat

Base: Gas Cylinder, rigid plastic injection molding Armrest: hardened plastic injection molding

Mechanism: Base( Cold-rolled steel sheet), Bady( cold-rolled steel sheet), Piano wire spring, Hardened plastic injection

molding, Black powder coating, AL die casting injection molding

Feature: The backrest is designed to conform to the user's body shape, providing weight distribution and flexibility.

It is finished with a high-elasticity, well-ventilated premium fresh mesh, creating

a refreshing working environment.