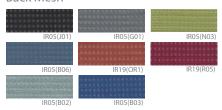

# Mesh Chairs D3 SERIES



## **COLOR OPTIONS**

### **Back Mesh**



### Seat Fabric





D3-201E (25.98Wx25Dx44.49H)

### Specification:

A sophisticated and modernly designed high-quality mesh-backed premium chair with simple elegance and multifunctionality.

Seat and Back: Premium mesh backrest, Designated fabric seat

Base: Gas Cylinder, rigid plastic injection molding Armrest: hardened plastic injection molding

Mechanism: Base( Cold-rolled steel sheet), Bady( cold-rolled steel sheet), Piano wire spring, Hardened plastic injection

molding, Black powder coating, AL die casting injection molding

Feature: The backrest is designed to conform to the user's body shape, providing weight distribution and flexibility.

It is finished with a high-elasticity, well-ventilated premium fresh mesh, creating

a refreshing working environment.