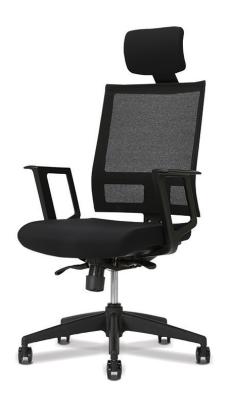

### Specification:

A sophisticated and modernly designed high-quality mesh-backed premium chair with simple elegance and multifunctionality.

Seat and Back: Premium mesh backrest, Designated fabric seat

Base: Gas Cylinder, rigid plastic injection molding Armrest: hardened plastic injection molding

Mechanism: Base( Cold-rolled steel sheet), Bady( cold-rolled steel sheet), Piano wire spring, Hardened plastic injection

molding, Black powder coating, AL die casting injection molding

Feature: The backrest is designed to conform to the user's body shape, providing weight distribution and flexibility.

It is finished with a high-elasticity, well-ventilated premium fresh mesh, creating

a refreshing working environment.