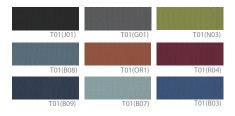

# Mesh Chairs D3 SERIES



## **COLOR OPTIONS**

### Back Mesh



### Seat Fabric





D3-201B (25Wx25Dx44.49H)

### Specification:

A sophisticated and modernly designed high-quality mesh-backed premium chair with simple elegance and multifunctionality.

Seat and Back: Premium mesh backrest, Designated fabric seat

Base: Gas Cylinder, rigid plastic injection molding Armrest: hardened plastic injection molding

Mechanism: Base( Cold-rolled steel sheet), Bady( cold-rolled steel sheet), Piano wire spring, Hardened plastic injection

molding, Black powder coating, AL die casting injection molding

Feature: The backrest is designed to conform to the user's body shape, providing weight distribution and flexibility.

It is finished with a high-elasticity, well-ventilated premium fresh mesh, creating

a refreshing working environment.