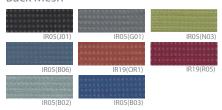

# Mesh Chairs D3 SERIES



## **COLOR OPTIONS**

### Back Mesh



### Seat Fabric





D3-201B (25Wx25Dx44.49H)

### Specification:

A sophisticated and modernly designed high-quality mesh-backed premium chair with simple elegance and multifunctionality.

Seat and Back: Premium mesh backrest, Designated fabric seat

Base: Gas Cylinder, rigid plastic injection molding Armrest: hardened plastic injection molding

Mechanism: Base( Cold-rolled steel sheet), Bady( cold-rolled steel sheet), Piano wire spring, Hardened plastic injection

molding, Black powder coating, AL die casting injection molding

Feature: The backrest is designed to conform to the user's body shape, providing weight distribution and flexibility.

It is finished with a high-elasticity, well-ventilated premium fresh mesh, creating

a refreshing working environment.