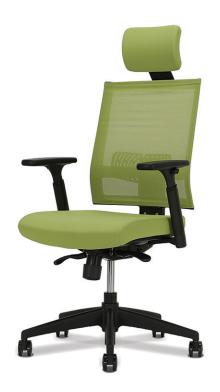

### Specification:

A sophisticated and modernly designed high-quality mesh-backed premium chair with simple elegance and multifunctionality.

Seat and Back: Premium mesh backrest, Designated fabric seat

Base: Gas Cylinder, rigid plastic injection molding Armrest: hardened plastic injection molding

Mechanism: Base( Cold-rolled steel sheet), Bady( cold-rolled steel sheet), Piano wire spring, Hardened plastic injection

molding, Black powder coating, AL die casting injection molding

Feature: The backrest is designed to conform to the user's body shape, providing weight distribution and flexibility.

It is finished with a high-elasticity, well-ventilated premium fresh mesh, creating

a refreshing working environment.