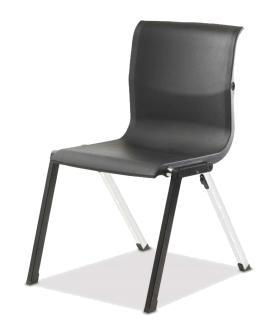

# FUNCTION

Stacking

CP-104 (20.47W22.44Dx31.5H)

## Specification:

A seminar chair with a robust and sturdy frame, featuring a simple design that highlights a contemporary sensibility for the new generation.

Seat and Back:One-piece injection molding.

Base: Bracket: Zinc Die Casting Injection, 30\*20mm Pipe, Powder Coating or Chromium Plating

Feature: -Designed with ergonomic contours and curves tailored to the human body shape, the height on the left side is fixed to match the standard body form.

- -An optimal and practical chair that allows vertical stacking for efficient storage, maximizing space utilization.
- -Floor scratch and noise prevention with attached foot pads.