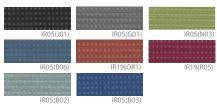

# Multi Chairs COMPO SERIES



# **COLOR OPTIONS**

### Back Mesh



#### Seat Fabric





# FUNCTION



Stacking

CP-104 (20.47W22.44Dx31.5H)

## Specification:

A seminar chair with a robust and sturdy frame, featuring a simple design that highlights a contemporary sensibility for the new generation.

Seat and Back:One-piece injection molding.

Base: Bracket: Zinc Die Casting Injection, 30\*20mm Pipe, Powder Coating or Chromium Plating

Feature: -Designed with ergonomic contours and curves tailored to the human body shape, the height on the left side is fixed to match the standard body form.

- -An optimal and practical chair that allows vertical stacking for efficient storage, maximizing space utilization.
- -Floor scratch and noise prevention with attached foot pads.