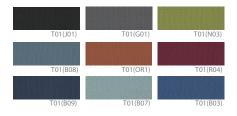

# Multi Chairs COMPO SERIES



# **COLOR OPTIONS**

### Back Mesh



#### Seat Fabric





# FUNCTION



Stacking

CP-104 (20.47W22.44Dx31.5H)

## Specification:

A seminar chair with a robust and sturdy frame, featuring a simple design that highlights a contemporary sensibility for the new generation.

Seat and Back:One-piece injection molding.

Base: Bracket: Zinc Die Casting Injection, 30\*20mm Pipe, Powder Coating or Chromium Plating

Feature: -Designed with ergonomic contours and curves tailored to the human body shape, the height on the left side is fixed to match the standard body form.

- -An optimal and practical chair that allows vertical stacking for efficient storage, maximizing space utilization.
- -Floor scratch and noise prevention with attached foot pads.