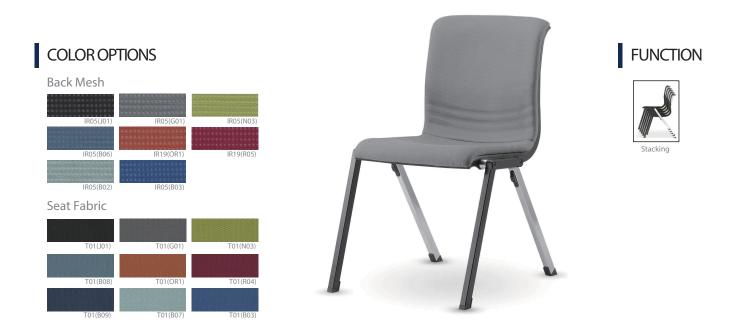

## Multi Chairs COMPO SERIES

CP-102 (20.47W22.44Dx32.28H)

Specification :

A seminar chair with a robust and sturdy frame, featuring a simple design that highlights a contemporary sensibility for the new generation.

Seat and Back: Pad, Fabric, Polyurethane Cushion Foam

Base: Bracket: Zinc Die Casting Injection, 30\*20mm Pipe, Powder Coating or Chromium Plating Feature: -Designed with ergonomic contours and curves tailored to the human body shape, the height on the

left side is fixed to match the standard body form.

-An optimal and practical chair that allows vertical stacking for efficient storage, maximizing space utilization. -Floor scratch and noise prevention with attached foot pads.