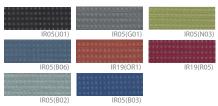

# Multi Chairs COMPO SERIES



## **COLOR OPTIONS**

### Back Mesh



#### Seat Fabric





# FUNCTION



CP-101 (20.47W22.44Dx32.28H)

## Specification:

A seminar chair with a robust and sturdy frame, featuring a simple design that highlights a contemporary sensibility for the new generation.

Seat and Back: Pad, Fabric, Polyurethane Cushion Foam

Base: Bracket: Zinc Die Casting Injection, 30\*20mm Pipe, Powder Coating or Chromium Plating

Armrest: Hardened plastic injection molding

Feature: -Designed with ergonomic contours and curves tailored to the human body shape, the height on the left side is fixed to match the standard body form.

- -An optimal and practical chair that allows vertical stacking for efficient storage, maximizing space utilization.
- -Floor scratch and noise prevention with attached foot pads.