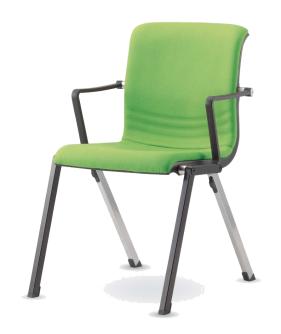

# FUNCTION

CP-101 (20.47W22.44Dx32.28H)

## Specification:

A seminar chair with a robust and sturdy frame, featuring a simple design that highlights a contemporary sensibility for the new generation.

Seat and Back: Pad, Fabric, Polyurethane Cushion Foam

Base: Bracket: Zinc Die Casting Injection, 30\*20mm Pipe, Powder Coating or Chromium Plating

Armrest: Hardened plastic injection molding

Feature: -Designed with ergonomic contours and curves tailored to the human body shape, the height on the left side is fixed to match the standard body form.

- -An optimal and practical chair that allows vertical stacking for efficient storage, maximizing space utilization.
- -Floor scratch and noise prevention with attached foot pads.