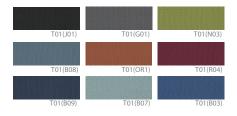

# Multi Chairs COMPO SERIES



## **COLOR OPTIONS**

### Back Mesh



#### Seat Fabric





# FUNCTION



CP-101 (20.47W22.44Dx32.28H)

## Specification:

A seminar chair with a robust and sturdy frame, featuring a simple design that highlights a contemporary sensibility for the new generation.

Seat and Back: Pad, Fabric, Polyurethane Cushion Foam

Base: Bracket: Zinc Die Casting Injection, 30\*20mm Pipe, Powder Coating or Chromium Plating

Armrest: Hardened plastic injection molding

Feature: -Designed with ergonomic contours and curves tailored to the human body shape, the height on the left side is fixed to match the standard body form.

- -An optimal and practical chair that allows vertical stacking for efficient storage, maximizing space utilization.
- -Floor scratch and noise prevention with attached foot pads.