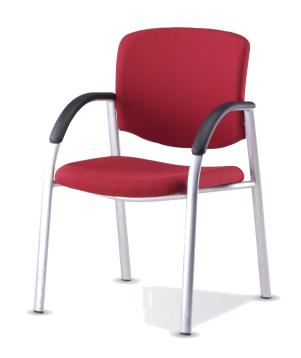

## SIDE VIEW

#### Specification:

Conference chairs that foster a conversational and negotiating atmosphere anytime, anywhere.

Seat and Back: Molded Plywood, Fabric, Regular Sponge

Base: Structural Carbon Steel Elliptical Tube 38\*18 (Powder Coating)

Fixed Feet: Hard Plastic Injection Molding

Armrest: Molded Polyurethane

Feature: -The ergonomic shape and curves are designed to suit the body shape, with the height on the left side fixed to match the standard body form.

- -The stable leg frame structure is highlighted with a clean finish through powder coating.
- -Equipped with floor scratch prevention foot pads.