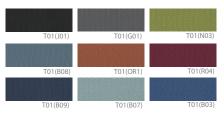

# Multi Chairs CONVENTION SERIES



## SIDE VIEW



### **COLOR OPTIONS**

#### Seat Fabric





CO-7002 (22.83W23.23Dx33.07H)

#### Specification:

Conference chairs that foster a conversational and negotiating atmosphere anytime, anywhere.

Seat and Back: Molded Plywood, Fabric, Regular Sponge

Base: Structural Carbon Steel Elliptical Tube 38\*18 (Powder Coating)

Fixed Feet: Hard Plastic Injection Molding

Armrest: Molded Polyurethane

Feature: -The ergonomic shape and curves are designed to suit the body shape, with the height on the left side fixed to match the standard body form.

- -The stable leg frame structure is highlighted with a clean finish through powder coating.
- -Equipped with floor scratch prevention foot pads.