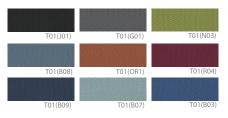

# Multi Chairs CONVENTION SERIES



## SIDE VIEW



### **COLOR OPTIONS**

#### Seat Fabric





CO-7001 (22.83W23.23Dx33.07H)

#### Specification:

Conference chairs that foster a conversational and negotiating atmosphere anytime, anywhere.

Seat and Back: Molded Plywood, Fabric, Regular Sponge

Base: Structural Carbon Steel Elliptical Tube 38\*18 (Powder Coating)

Fixed Feet: Hard Plastic Injection Molding

Armrest: Molded Polyurethane

Feature: -The ergonomic shape and curves are designed to suit the body shape, with the height on the left side fixed to match the standard body form.

- -The stable leg frame structure is highlighted with a clean finish through powder coating.
- -Equipped with floor scratch prevention foot pads.