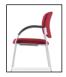

#### Seat Fabric

CO-7001 (22.83W23.23Dx33.07H)

#### Specification:

Conference chairs that foster a conversational and negotiating atmosphere anytime, anywhere.

Seat and Back: Molded Plywood, Fabric, Regular Sponge

Base: Structural Carbon Steel Elliptical Tube 38\*18 (Powder Coating)

Fixed Feet: Hard Plastic Injection Molding

Armrest: Molded Polyurethane

Feature: -The ergonomic shape and curves are designed to suit the body shape, with the height on the left side fixed to match the standard body form.

- -The stable leg frame structure is highlighted with a clean finish through powder coating.
- -Equipped with floor scratch prevention foot pads.