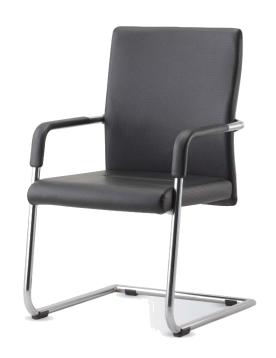

#### Seat Fabric

CH-3411 (22.83W24.02Dx36.61H)

#### Specification:

Executive chair with simplicity and elegance, designed for the discerning executive.

Seat and Back: Molded Plywood, Leather, Regular Sponge

Base: Structural Carbon Steel Pipe Ø26.5mm (Chrome Plating or Powder Coating)

Fixed Brackets: Aluminum Die Casting (Polished)

Fixed Feet: Hard Plastic Injection Molding

Armrest: Plastic Injection Molding

Feature: -The ergonomic shape and curves are designed to suit the body shape, with the height on the left side fixed to match the standard body form.

- -The leg frame, designed with safety in mind, ensures excellent safety and quality.
- -Equipped with floor scratch prevention foot pads.