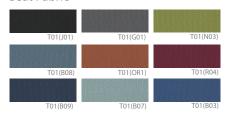

# Multi Chairs CONFERENCE SERIES



## FUNCTION



### **COLOR OPTIONS**

#### Seat Fabric





CH-3411 (22.83W24.02Dx36.61H)

#### Specification:

Executive chair with simplicity and elegance, designed for the discerning executive.

Seat and Back: Molded Plywood, Leather, Regular Sponge

Base: Structural Carbon Steel Pipe Ø26.5mm (Chrome Plating or Powder Coating)

Fixed Brackets: Aluminum Die Casting (Polished)

Fixed Feet: Hard Plastic Injection Molding

Armrest: Plastic Injection Molding

Feature: -The ergonomic shape and curves are designed to suit the body shape, with the height on the left side fixed to match the standard body form.

- -The leg frame, designed with safety in mind, ensures excellent safety and quality.
- -Equipped with floor scratch prevention foot pads.