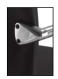

Fixed Brackets: Aluminum Die Casting (Polished)

Fixed Feet: Hard Plastic Injection Molding

Armrest: Plastic Injection Molding

Feature: -The ergonomic shape and curves are designed to suit the body shape, with the height on the left side fixed to match the standard body form.