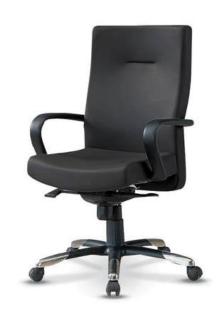

## COLOR OPTIONS

· Artificial Leather

· Genuine Leather

CH-3101

(25.2"Wx24.8"Dx38.58"H)

Specification: Our Chairman Series represents top of the line, heavy duty chairs for CEO and executive officers frame with best soft leather and specially structured armrest, every chair is crafted and assembled by hand to gurantee life durabilty, all goods without sacrificing comfort, quality, and style.

Seat and Back: leather backrest & seat

Base: Polyurethane Foam Expansion (Flexible Spring Steel Sheet: Hinge Function)

Armrest: integral wood armrest, ordinary sponge, Leather

Mechanism: Base (Cold and Hot Rolled Steel Plate), Aluminum Die Casting, Piano Wire Spring, Hard Plastic injection

Upholstery: Available in artificial Leather and Genuine Leather