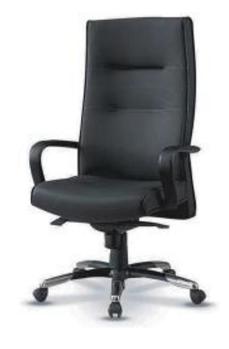

## Executive Chairs CHAIRMAN SERIES

## COLOR OPTIONS

· Artificial Leather

· Genuine Leather

CH-3100

(25.2"Wx24.8"Dx42.13"H)

Specification: Our Chairman Series represents top of the line, heavy duty chairs for CEO and executive officers frame with best soft leather and specially structured armrest, every chair is crafted and assembled by hand to gurantee life durabilty, all goods without sacrificing comfort, quality, and style.

Seat and Back: leather backrest & seat

Base: Polyurethane Foam Expansion (Flexible Spring Steel Sheet: Hinge Function)

Armrest: integral wood armrest, ordinary sponge, Leather

Mechanism: Base (Cold and Hot Rolled Steel Plate), Aluminum Die Casting, Piano Wire Spring, Hard Plastic injection

Upholstery: Available in artificial Leather and Genuine Leather