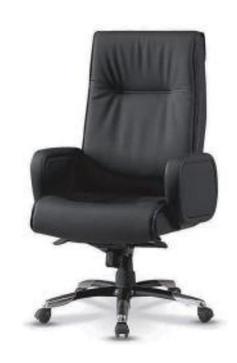

## COLOR OPTIONS

· Artificial Leather

· Genuine Leather

CH-3000

(26.37"Wx27.17"Dx45.67"H)

Specification: Our Chairman Series represents top of the line, heavy duty chairs for CEO and executive officers frame with best soft leather and specially structured armrest, every chair is crafted and assembled by hand to gurantee life durabilty, all goods without sacrificing comfort, quality, and style.

Seat and Back: leather backrest & seat

Base: Aluminum die casting 5-star base, Gas Cylinder

Armrest: integral wood armrest, ordinary sponge, Leather

Mechanism: Base (Cold and Hot Rolled Steel Plate), Aluminum Die Casting, Piano Wire Spring, Hard Plastic injection

Upholstery: Available in artificial Leather and Genuine Leather