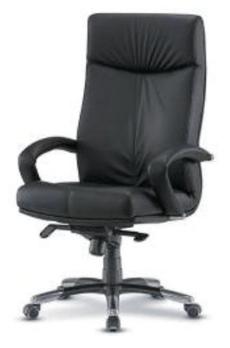

## COLOR OPTIONS

CH-220 (26.77"Wx27.17"Dx45.67"H)

Specification: Our Chairman Series represents top of the line, heavy duty chairs for CEO and executive officers

frame with best soft leather and specially structured armrest, every chair is crafted and assembled by hand

to gurantee life durabilty, all goods without sacrificing comfort, quality, and style.

Seat and Back: leather backrest & seat

Base: Aluminum die casting 5-star base, Gas Cylinder

Armrest:

Mechanism: Base (Cold and Hot Rolled Steel Plate), Aluminum Die Casting, Piano Wire Spring, Hard Plastic injection Upholstery: Available in artificial Leather and Genuine Leather