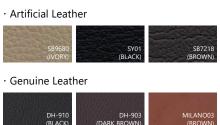

## COLOR OPTIONS

CH-220 (26.77"Wx27.17"Dx45.67"H)

Specification: Our Chairman Series represents top of the line, heavy duty chairs for CEO and executive officers

frame with best soft leather and specially structured armrest, every chair is crafted and assembled by hand

to gurantee life durabilty, all goods without sacrificing comfort, quality, and style.

Seat and Back: leather backrest & seat

Base: Aluminum die casting 5-star base, Gas Cylinder

Armrest:

Mechanism: Base (Cold and Hot Rolled Steel Plate), Aluminum Die Casting, Piano Wire Spring, Hard Plastic injection Upholstery: Available in artificial Leather and Genuine Leather