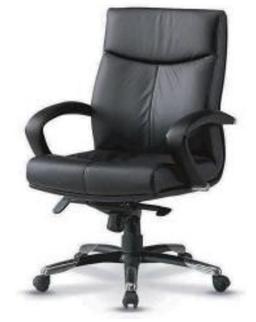

## Executive Chairs CHAIRMAN SERIES

COLOR OPTIONS

CH-130 (26.77"Wx26.77"Dx39.37"H)

Specification: Our Chairman Series represents top of the line, heavy duty chairs for CEO and executive officers

frame with best soft leather and specially structured armrest, every chair is crafted and assembled by hand

to gurantee life durabilty, all goods without sacrificing comfort, quality, and style.

Seat and Back: leather backrest & seat

Base: Aluminum die casting 5-star base, Gas Cylinder

Armrest: Cold and Hot Rolled Steel Plate, ordinary sponge, Leather