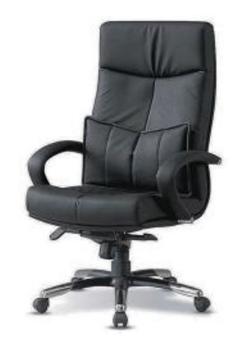

## · Artificial Leather

· Genuine Leather

CH-120

(26.77"Wx27.17"Dx45.67"H)

Specification: Our Chairman Series represents top of the line, heavy duty chairs for CEO and executive officers frame with best soft leather and specially structured armrest, every chair is crafted and assembled by hand to gurantee life durabilty, all goods without sacrificing comfort, quality, and style.

Seat and Back: leather backrest & seat, Lumbar Cushion: Kashmilon

Base: Aluminum die casting 5-star base, Gas Cylinder

Armrest: Height & angle adjustment, sliding armrest

Mechanism: Base (Cold and Hot Rolled Steel Plate), Aluminum Die Casting, Piano Wire Spring, Hard Plastic injection