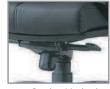

## FUNCTION

Back Cushion

Synchro Mechanism

Seat and Back: leather backrest & seat, Lumbar Cushion: Kashmilon

Base: Aluminum die casting 5-star base, Gas Cylinder

Armrest: Height & angle adjustment, sliding armrest

Mechanism: Base (Cold and Hot Rolled Steel Plate), Aluminum Die Casting, Piano Wire Spring, Hard Plastic injection