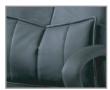

## FUNCTION

**Back Cushion** 

Synchro Mechanism

Seat and Back: leather backrest & seat, Integral mloded plywood

Base: Aluminum die casting 5-star base, Gas Cylinder

Armrest: Height & angle adjustment, sliding armrest

Mechanism: Base (Cold and Hot Rolled Steel Plate), Aluminum Die Casting, Piano Wire Spring, Hard Plastic injection