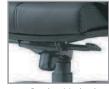

## FUNCTION

**Back Cushion** 

Synchro Mechanism

Seat and Back: leather backrest & seat, Integral mloded plywood

Base: Aluminum die casting 5-star base, Gas Cylinder

Armrest: Height & angle adjustment, sliding armrest

Mechanism: Base (Cold and Hot Rolled Steel Plate), Aluminum Die Casting, Piano Wire Spring, Hard Plastic injection