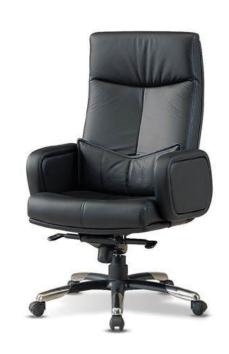

## · Artificial Leather

· Genuine Leather

CH-110

(26.37"Wx27.17"Dx45.67"H)

Specification: Our Chairman Series represents top of the line, heavy duty chairs for CEO and executive officers frame with best soft leather and specially structured armrest, every chair is crafted and assembled by hand to gurantee life durabilty, all goods without sacrificing comfort, quality, and style.

Seat and Back: leather backrest & seat, Integral mloded plywood

Base: Aluminum die casting 5-star base, Gas Cylinder

Armrest: Height & angle adjustment, sliding armrest

Mechanism: Base (Cold and Hot Rolled Steel Plate), Aluminum Die Casting, Piano Wire Spring, Hard Plastic injection

Upholstery: Available in artificial Leather and Genuine Leather