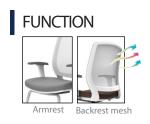

Feature: The seat height has been fixed to conform to standard body proportions, and the ergonomic curves are designed to suit individual body shapes.

**BIF New York Inc.** 465 Barell Ave, Carlstadt, NJ 07072/ Tel: 201.933.7777/ Fax: 201.933.6261/ info@bifnewyork.com BIF New York products exceed ANSI/BIFMA and ISTA performance standards and come with 10 year manufacturer's warranty against defects in materials, manufacturing and workmanship. Rev.08/2017/ www.bifnewyork.com