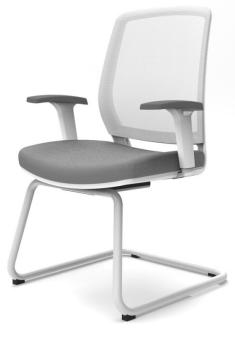

## Mesh Chairs COBI SERIES

CB-104G (24.8W21.26Dx37.21H)

Specification :

COBI chair is devoted its basic function as an office furniture with simple and slim curved exterior design. Stylish appearance and compact design increases the efficient of working capacity and the space utilization.

Feature: The seat height has been fixed to conform to standard body proportions, and the ergonomic curves are designed to suit individual body shapes.

**BIF New York Inc.** 465 Barell Ave, Carlstadt, NJ 07072/ Tel: 201.933.7777/ Fax: 201.933.6261/ info@bifnewyork.com BIF New York products exceed ANSI/BIFMA and ISTA performance standards and come with 10 year manufacturer's warranty against defects in materials, manufacturing and workmanship. Rev.08/2017/ www.bifnewyork.com