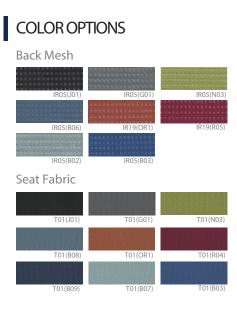

Seat and Back: Premium mesh backrest, Designated fabric seat

Base: Structural carbon steel tube, Stabilizing foot: Hardened plastic injection molding

Mechanism: Base( Cold-rolled steel sheet), Bady( cold-rolled steel sheet), Piano wire spring, Hardened plastic injection molding, Black powder coating