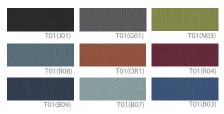

# Mesh Chairs COBI SERIES



## **COLOR OPTIONS**

#### Back Mesh



#### Seat Fabric





FUNCTION



CB-104B (25.2W21.26Dx37.2H)

### Specification:

COBI chair is devoted its basic function as an office furniture with simple and slim curved exterior design. Stylish appearance and compact design increases the efficient of working capacity and the space utilization.

Seat and Back: Premium mesh backrest, Designated fabric seat

Base: Structural carbon steel tube, Stabilizing foot: Hardened plastic injection molding

Mechanism: Base( Cold-rolled steel sheet), Bady( cold-rolled steel sheet), Piano wire spring, Hardened plastic injection molding, Black powder coating

Feature: The seat height has been fixed to conform to standard body proportions, and the ergonomic curves are designed to suit individual body shapes.