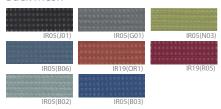

# Mesh Chairs COBI SERIES



## **COLOR OPTIONS**

#### Back Mesh



#### Seat Fabric





FUNCTION



CB-104B (25.2W21.26Dx37.2H)

### Specification:

COBI chair is devoted its basic function as an office furniture with simple and slim curved exterior design. Stylish appearance and compact design increases the efficient of working capacity and the space utilization.

Seat and Back: Premium mesh backrest, Designated fabric seat

Base: Structural carbon steel tube, Stabilizing foot: Hardened plastic injection molding

Mechanism: Base( Cold-rolled steel sheet), Bady( cold-rolled steel sheet), Piano wire spring, Hardened plastic injection molding, Black powder coating

Feature: The seat height has been fixed to conform to standard body proportions, and the ergonomic curves are designed to suit individual body shapes.