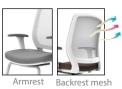

Seat and Back: Premium mesh backrest, Designated fabric seat

Base: Structural carbon steel tube, Stabilizing foot: Hardened plastic injection molding

Mechanism: Base( Cold-rolled steel sheet), Bady( cold-rolled steel sheet), Piano wire spring, Hardened plastic injection molding, Black powder coating

Feature: The seat height has been fixed to conform to standard body proportions, and the ergonomic curves are designed to suit individual body shapes.