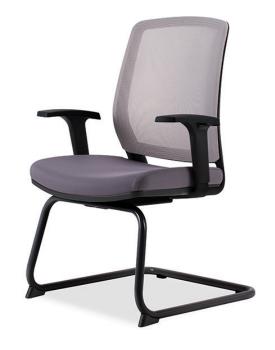

### Specification:

COBI chair is devoted its basic function as an office furniture with simple and slim curved exterior design. Stylish appearance and compact design increases the efficient of working capacity and the space utilization.

Seat and Back: Premium mesh backrest, Designated fabric seat

Base: Structural carbon steel tube, Stabilizing foot: Hardened plastic injection molding

Mechanism: Base( Cold-rolled steel sheet), Bady( cold-rolled steel sheet), Piano wire spring, Hardened plastic injection molding, Black powder coating

Feature: The seat height has been fixed to conform to standard body proportions, and the ergonomic curves are designed to suit individual body shapes.