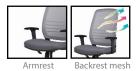

# Mesh Chairs COBI SERIES



### **COLOR OPTIONS**

#### **Back Mesh**



#### Seat Fabric





CB-103G (24.8W21.25Dx36.81H)

# FUNCTION



## SIDE VIEW



#### Specification:

COBI chair is devoted its basic function as an office furniture with simple and slim curved exterior design. Stylish appearance and compact design increases the efficient of working capacity and the space utilization.

Seat and Back: Premium mesh backrest, Designated fabric seat

Base: Gas Cylinder, rigid plastic injection molding

Mechanism: Base(Cold-rolled steel sheet), Bady(cold-rolled steel sheet), Piano wire spring, Hardened plastic injection

molding, Black powder coating

Feature: detachable for convenience, adjustable in height