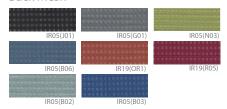

# Mesh Chairs COBI SERIES



### **COLOR OPTIONS**

#### **Back Mesh**



#### Seat Fabric





CB-103G (24.8W21.25Dx36.81H)

# FUNCTION



## SIDE VIEW



#### Specification:

COBI chair is devoted its basic function as an office furniture with simple and slim curved exterior design. Stylish appearance and compact design increases the efficient of working capacity and the space utilization.

Seat and Back: Premium mesh backrest, Designated fabric seat

Base: Gas Cylinder, rigid plastic injection molding

Mechanism: Base(Cold-rolled steel sheet), Bady(cold-rolled steel sheet), Piano wire spring, Hardened plastic injection

molding, Black powder coating

Feature: detachable for convenience, adjustable in height