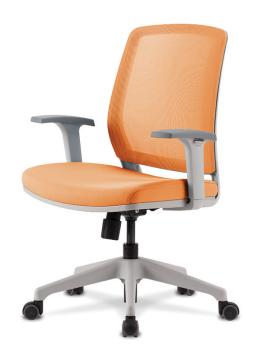

#### Specification:

COBI chair is devoted its basic function as an office furniture with simple and slim curved exterior design. Stylish appearance and compact design increases the efficient of working capacity and the space utilization.

Seat and Back: Premium mesh backrest, Designated fabric seat

Base: Gas Cylinder, rigid plastic injection molding

Mechanism: Base(Cold-rolled steel sheet), Bady(cold-rolled steel sheet), Piano wire spring, Hardened plastic injection