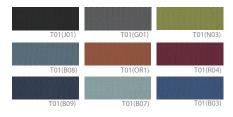

# Mesh Chairs COBI SERIES



### **COLOR OPTIONS**

#### **Back Mesh**



#### Seat Fabric





CB-103G (24.8W21.25Dx36.81H)

# FUNCTION



## SIDE VIEW



#### Specification:

COBI chair is devoted its basic function as an office furniture with simple and slim curved exterior design. Stylish appearance and compact design increases the efficient of working capacity and the space utilization.

Seat and Back: Premium mesh backrest, Designated fabric seat

Base: Gas Cylinder, rigid plastic injection molding

Mechanism: Base(Cold-rolled steel sheet), Bady(cold-rolled steel sheet), Piano wire spring, Hardened plastic injection

molding, Black powder coating

Feature: detachable for convenience, adjustable in height