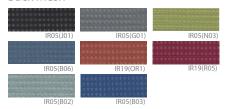

# Mesh Chairs COBI SERIES



### **COLOR OPTIONS**

#### Back Mesh



#### Seat Fabric





CB-103B (25.2W21.26Dx36.81H)

# FUNCTION



## SIDE VIEW



#### Specification:

COBI chair is devoted its basic function as an office furniture with simple and slim curved exterior design. Stylish appearance and compact design increases the efficient of working capacity and the space utilization.

Seat and Back: Premium mesh backrest, Designated fabric seat

Base: Gas Cylinder, rigid plastic injection molding

Mechanism: Base(Cold-rolled steel sheet), Bady(cold-rolled steel sheet), Piano wire spring, Hardened plastic injection

molding, Black powder coating

Feature: detachable for convenience, adjustable in height