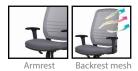

Seat and Back: Premium mesh backrest, Designated fabric seat

Base: Gas Cylinder, rigid plastic injection molding

Mechanism: Base(Cold-rolled steel sheet), Bady(cold-rolled steel sheet), Piano wire spring, Hardened plastic injection