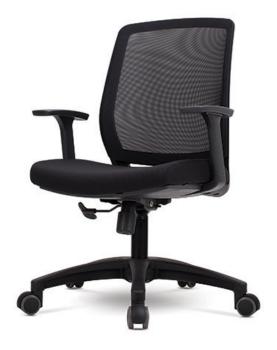

# FUNCTION

#### Specification:

COBI chair is devoted its basic function as an office furniture with simple and slim curved exterior design. Stylish appearance and compact design increases the efficient of working capacity and the space utilization.

Seat and Back: Premium mesh backrest, Designated fabric seat

Base: Gas Cylinder, rigid plastic injection molding

Mechanism: Base(Cold-rolled steel sheet), Bady(cold-rolled steel sheet), Piano wire spring, Hardened plastic injection