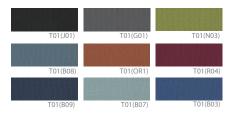

# Mesh Chairs COBI SERIES



### **COLOR OPTIONS**

#### Back Mesh



#### Seat Fabric





CB-103B (25.2W21.26Dx36.81H)

# FUNCTION



## SIDE VIEW



#### Specification:

COBI chair is devoted its basic function as an office furniture with simple and slim curved exterior design. Stylish appearance and compact design increases the efficient of working capacity and the space utilization.

Seat and Back: Premium mesh backrest, Designated fabric seat

Base: Gas Cylinder, rigid plastic injection molding

Mechanism: Base(Cold-rolled steel sheet), Bady(cold-rolled steel sheet), Piano wire spring, Hardened plastic injection

molding, Black powder coating

Feature: detachable for convenience, adjustable in height