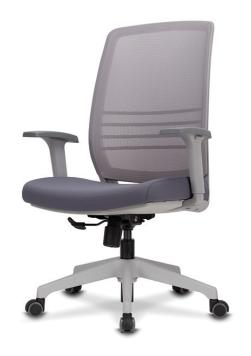

#### Specification:

COBI chair is devoted its basic function as an office furniture with simple and slim curved exterior design. Stylish appearance and compact design increases the efficient of working capacity and the space utilization.

Seat and Back: Premium mesh backrest, Designated fabric seat

Base: Gas Cylinder, rigid plastic injection molding

Mechanism: Base( Cold-rolled steel sheet), Bady( cold-rolled steel sheet), Piano wire spring, Hardened plastic injection

molding, Black powder coating

Feature: detachable for convenience, adjustable in height