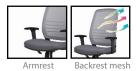

# Mesh Chairs COBI SERIES



### **COLOR OPTIONS**

#### Back Mesh



#### Seat Fabric





CB-102G (24.8W21.93Dx40.35H)

# FUNCTION



## SIDE VIEW



#### Specification:

COBI chair is devoted its basic function as an office furniture with simple and slim curved exterior design. Stylish appearance and compact design increases the efficient of working capacity and the space utilization.

Seat and Back: Premium mesh backrest, Designated fabric seat

Base: Gas Cylinder, rigid plastic injection molding

Mechanism: Base( Cold-rolled steel sheet), Bady( cold-rolled steel sheet), Piano wire spring, Hardened plastic injection

molding, Black powder coating

Feature: detachable for convenience, adjustable in height