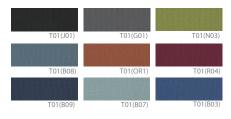

# Mesh Chairs COBI SERIES



### **COLOR OPTIONS**

#### Back Mesh



#### Seat Fabric





CB-102G (24.8W21.93Dx40.35H)

# FUNCTION



## SIDE VIEW



#### Specification:

COBI chair is devoted its basic function as an office furniture with simple and slim curved exterior design. Stylish appearance and compact design increases the efficient of working capacity and the space utilization.

Seat and Back: Premium mesh backrest, Designated fabric seat

Base: Gas Cylinder, rigid plastic injection molding

Mechanism: Base( Cold-rolled steel sheet), Bady( cold-rolled steel sheet), Piano wire spring, Hardened plastic injection

molding, Black powder coating

Feature: detachable for convenience, adjustable in height