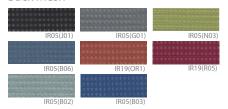

# Mesh Chairs COBI SERIES



### **COLOR OPTIONS**

#### Back Mesh



#### Seat Fabric





CB-102G (24.8W21.93Dx40.35H)

# FUNCTION



## SIDE VIEW



#### Specification:

COBI chair is devoted its basic function as an office furniture with simple and slim curved exterior design. Stylish appearance and compact design increases the efficient of working capacity and the space utilization.

Seat and Back: Premium mesh backrest, Designated fabric seat

Base: Gas Cylinder, rigid plastic injection molding

Mechanism: Base( Cold-rolled steel sheet), Bady( cold-rolled steel sheet), Piano wire spring, Hardened plastic injection

molding, Black powder coating

Feature: detachable for convenience, adjustable in height