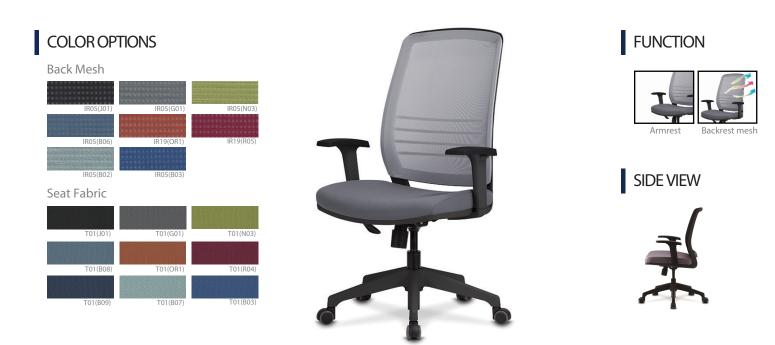

## Mesh Chairs COBI SERIES

CB-102B (25.2W21.93Dx40.35H)

Specification :

COBI chair is devoted its basic function as an office furniture with simple and slim curved exterior design. Stylish appearance and compact design increases the efficient of working capacity and the space utilization.

Seat and Back: Premium mesh backrest, Designated fabric seat

Base: Gas Cylinder, rigid plastic injection molding

Mechanism: Base( Cold-rolled steel sheet), Bady( cold-rolled steel sheet), Piano wire spring, Hardened plastic injection molding, Black powder coating

Feature: detachable for convenience, adjustable in height

**BIF New York Inc.** 465 Barell Ave, Carlstadt, NJ 07072/ Tel: 201.933.7777/ Fax: 201.933.6261/ info@bifnewyork.com BIF New York products exceed ANSI/BIFMA and ISTA performance standards and come with 10 year manufacturer's warranty against defects in materials, manufacturing and workmanship. Rev.08/2017/ www.bifnewyork.com