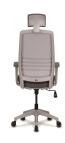

# Mesh Chairs COBI SERIES



## **COLOR OPTIONS**

#### Back Mesh



#### Seat Fabric





CB-101G (25.8W23.31Dx47.44H)

## FUNCTION



**BACK VIEW** 



### Specification:

COBI chair is devoted its basic function as an office furniture with simple and slim curved exterior design. Stylish appearance and compact design increases the efficient of working capacity and the space utilization.

Seat and Back: Premium mesh backrest, Designated fabric seat

Base: Gas Cylinder, rigid plastic injection molding

Mechanism: Base(Cold-rolled steel sheet), Bady(cold-rolled steel sheet), Piano wire spring, Hardened plastic injection

molding, Black powder coating

Feature: detachable for convenience, adjustable in height