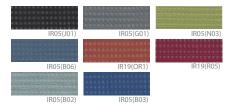

# Mesh Chairs COBI SERIES



## **COLOR OPTIONS**

#### Back Mesh



#### Seat Fabric





CB-101G (25.8W23.31Dx47.44H)

## FUNCTION



**BACK VIEW** 



### Specification:

COBI chair is devoted its basic function as an office furniture with simple and slim curved exterior design. Stylish appearance and compact design increases the efficient of working capacity and the space utilization.

Seat and Back: Premium mesh backrest, Designated fabric seat

Base: Gas Cylinder, rigid plastic injection molding

Mechanism: Base(Cold-rolled steel sheet), Bady(cold-rolled steel sheet), Piano wire spring, Hardened plastic injection

molding, Black powder coating

Feature: detachable for convenience, adjustable in height