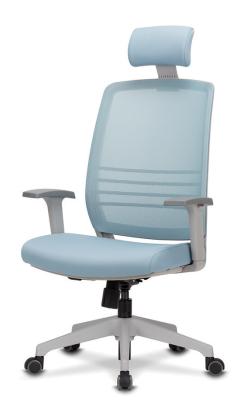

## FUNCTION

**BACK VIEW** 

### Specification:

COBI chair is devoted its basic function as an office furniture with simple and slim curved exterior design. Stylish appearance and compact design increases the efficient of working capacity and the space utilization.

Seat and Back: Premium mesh backrest, Designated fabric seat

Base: Gas Cylinder, rigid plastic injection molding

Mechanism: Base(Cold-rolled steel sheet), Bady(cold-rolled steel sheet), Piano wire spring, Hardened plastic injection

molding, Black powder coating

Feature: detachable for convenience, adjustable in height