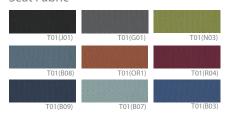

# Mesh Chairs COBI SERIES



## **COLOR OPTIONS**

#### Back Mesh



#### Seat Fabric





CB-101G (25.8W23.31Dx47.44H)

## FUNCTION



**BACK VIEW** 



### Specification:

COBI chair is devoted its basic function as an office furniture with simple and slim curved exterior design. Stylish appearance and compact design increases the efficient of working capacity and the space utilization.

Seat and Back: Premium mesh backrest, Designated fabric seat

Base: Gas Cylinder, rigid plastic injection molding

Mechanism: Base(Cold-rolled steel sheet), Bady(cold-rolled steel sheet), Piano wire spring, Hardened plastic injection

molding, Black powder coating

Feature: detachable for convenience, adjustable in height