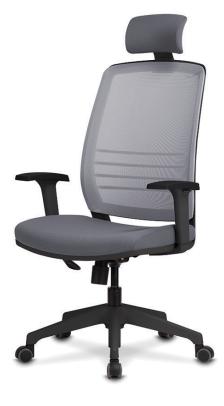

## Mesh Chairs COBI SERIES

FUNCTION

CB-101B (25.2W23.31Dx47.44H)

Specification :

COBI chair is devoted its basic function as an office furniture with simple and slim curved exterior design. Stylish appearance and compact design increases the efficient of working capacity and the space utilization.