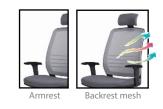

Feature: detachable for convenience, adjustable in height

**BIF New York Inc.** 465 Barell Ave, Carlstadt, NJ 07072/ Tel: 201.933.7777/ Fax: 201.933.6261/ info@bifnewyork.com BIF New York products exceed ANSI/BIFMA and ISTA performance standards and come with 10 year manufacturer's warranty against defects in materials, manufacturing and workmanship. Rev.08/2017/ www.bifnewyork.com