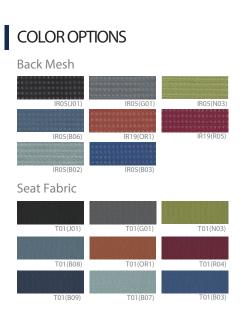

Seat and Back: Premium mesh backrest, Designated fabric seat

Base: Gas Cylinder, rigid plastic injection molding

Mechanism: Base( Cold-rolled steel sheet), Bady( cold-rolled steel sheet), Piano wire spring, Hardened plastic injection molding, Black powder coating