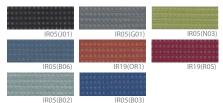

## Mesh Chairs BIT MESH SERIES



## COLOR OPTIONS





## Seat Fabric







BT-414 (20.08W21.26Dx33.46H)

## Specification:

An economical and practical multi-purpose chair designed to maximize work efficiency.

Seat and Back: Hardened plastic injection molding, Fabric, Mesh

Base: Structural carbon steel pipe PIPE Ø26.5mm (powder coating),

Casta support: Hardened plastic injection molding, Casta.

Armrest: Hardened plastic injection molding

Mechanism: AL die casting

Feature: -Smoothly operated with an appropriate angle, adopting Torsion Bar Tilt mechanism.

-A folding feature in the seat allows for horizontal stacking, facilitating efficient storage when not in use and maximizing space utilization, making it an optimal and practical chair.

| Bit Series | Backrest Type | Backrest Tilt | Seat Folding | Armrest | H/ stacking | V/ stacking