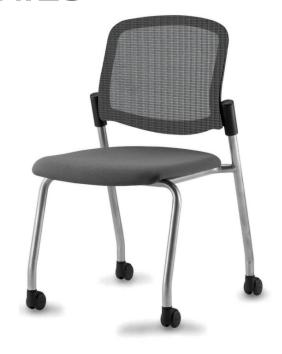

## Mesh Chairs BIT MESH SERIES

## Seat Fabric

BT-414 (20.08W21.26Dx33.46H)

## Specification:

An economical and practical multi-purpose chair designed to maximize work efficiency.

Seat and Back: Hardened plastic injection molding, Fabric, Mesh

Base: Structural carbon steel pipe PIPE Ø26.5mm (powder coating),

Casta support: Hardened plastic injection molding, Casta.

Armrest: Hardened plastic injection molding

Mechanism: AL die casting

Feature: -Smoothly operated with an appropriate angle, adopting Torsion Bar Tilt mechanism.

-A folding feature in the seat allows for horizontal stacking, facilitating efficient storage when not in use and maximizing space utilization, making it an optimal and practical chair.

| Bit Series | Backrest Type | Backrest Tilt | Seat Folding | Armrest | H/ stacking | V/ stacking | Base Type |
|------------|---------------|---------------|--------------|---------|-------------|-------------|-----------|
| BT-410     | PAD           | _             | 0            | 0       | 0           | -           | ST        |
| BT-414     | SHELL         | _             | 0            | 0       | 0           | _           | ST        |