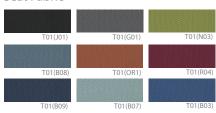

## Mesh Chairs BIT MESH SERIES



## COLOR OPTIONS





## Seat Fabric







BT-414 (20.08W21.26Dx33.46H)

## Specification:

An economical and practical multi-purpose chair designed to maximize work efficiency.

Seat and Back: Hardened plastic injection molding, Fabric, Mesh

Base: Structural carbon steel pipe PIPE Ø26.5mm (powder coating),

Casta support: Hardened plastic injection molding, Casta.

Armrest: Hardened plastic injection molding

Mechanism: AL die casting

Feature: -Smoothly operated with an appropriate angle, adopting Torsion Bar Tilt mechanism.

-A folding feature in the seat allows for horizontal stacking, facilitating efficient storage when not in use and maximizing space utilization, making it an optimal and practical chair.

| Bit Series | Backrest Type | Backrest Tilt | Seat Folding | Armrest | H/ stacking | V/ stacking | Base Type |
|--