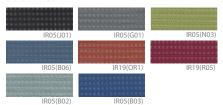

## Mesh Chairs BIT MESH SERIES



## COLOR OPTIONS





## Seat Fabric







BT-410 (22.83W21.26Dx33.46H)

## Specification:

An economical and practical multi-purpose chair designed to maximize work efficiency.

Seat and Back: Hardened plastic injection molding, Fabric, Mesh

Base: Structural carbon steel pipe PIPE Ø26.5mm (powder coating),

Casta support: Hardened plastic injection molding, Casta.

Armrest: Hardened plastic injection molding

Mechanism: AL die casting

Feature: -Smoothly operated with an appropriate angle, adopting Torsion Bar Tilt mechanism.

-A folding feature in the seat allows for horizontal stacking, facilitating efficient storage when not in use and maximizing space utilization, making it an optimal and practical chair.

| Bit Series | Backrest Type | Backrest Tilt | Seat Folding | Armrest | H/ stacking | V/ stacking