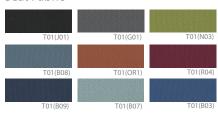

## Mesh Chairs BIT MESH SERIES



## COLOR OPTIONS





## Seat Fabric







BT-410 (22.83W21.26Dx33.46H)

## Specification:

An economical and practical multi-purpose chair designed to maximize work efficiency.

Seat and Back: Hardened plastic injection molding, Fabric, Mesh

Base: Structural carbon steel pipe PIPE Ø26.5mm (powder coating),

Casta support: Hardened plastic injection molding, Casta.

Armrest: Hardened plastic injection molding

Mechanism: AL die casting

Feature: -Smoothly operated with an appropriate angle, adopting Torsion Bar Tilt mechanism.

-A folding feature in the seat allows for horizontal stacking, facilitating efficient storage when not in use and maximizing space utilization, making it an optimal and practical chair.

| Bit Series | Backrest Type | Backrest Tilt | Seat Folding | Armrest | H/ stacking | V/ stacking | Base Type |
|--