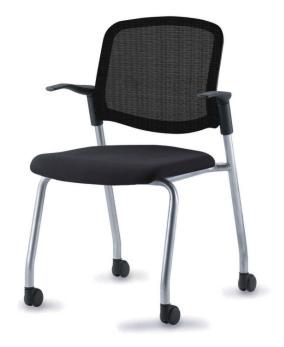

## Seat Fabric

BT-410 (22.83W21.26Dx33.46H)

## Specification:

An economical and practical multi-purpose chair designed to maximize work efficiency.

Seat and Back: Hardened plastic injection molding, Fabric, Mesh

Base: Structural carbon steel pipe PIPE Ø26.5mm (powder coating),

Casta support: Hardened plastic injection molding, Casta.

Armrest: Hardened plastic injection molding

Mechanism: AL die casting

Feature: -Smoothly operated with an appropriate angle, adopting Torsion Bar Tilt mechanism.

-A folding feature in the seat allows for horizontal stacking, facilitating efficient storage when not in use and maximizing space utilization, making it an optimal and practical chair.

| Bit Series | Backrest Type | Backrest Tilt | Seat Folding | Armrest | H/ stacking | V/ stacking | Base Type |
|------------|---------------|---------------|--------------|---------|-------------|-------------|-----------|
| BT-410     | PAD           | _             | 0            | 0       | 0           | -           | ST        |
| BT-414     | SHELL         | _             | 0            | 0       | 0           | _           | ST        |