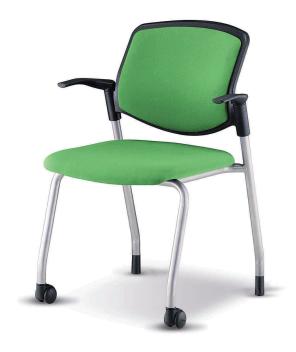

## Fabric Chairs BIT SERIES

## Seat Fabric

BT-405 (23.23W22.05Dx32.68H)

## Specification:

An economical and practical multi-purpose chair designed to maximize work efficiency.

Seat and Back: Hardened plastic injection molding, Fabric

Base: Structural carbon steel pipe PIPE Ø26.5mm (powder coating),

Casta support: Hardened plastic injection molding, Casta.

Armrest: Hardened plastic injection molding

Mechanism: Base: Cold and hot-rolled steel plate, Structural carbon steel pipe PIPE Ø26.5mm (powder coating),

Piano wire springs, Hardened plastic injection molding

Feature: -Adopting a Back-Tilt mechanism that operates smoothly at the appropriate angle.

-ROCKING strength-adjustable handle and seat height adjustment function on the left side.