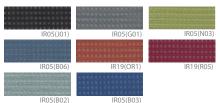

## Fabric Chairs BIT SERIES



FUNCTION

## **COLOR OPTIONS**





## Seat Fabric







## Specification:

An economical and practical multi-purpose chair designed to maximize work efficiency.

Seat and Back: Hardened plastic injection molding, Fabric

Base: Structural carbon steel pipe PIPE Ø26.5mm (powder coating),

Casta support: Hardened plastic injection molding, Casta.

Armrest: Hardened plastic injection molding

Mechanism: Base: Cold and hot-rolled steel plate, Structural carbon steel pipe PIPE Ø26.5mm (powder coating),

Piano wire springs, Hardened plastic injection molding

Feature: -Adopting a Back-Tilt mechanism that operates smoothly at the appropriate angle.

-ROCKING strength-adjustable handle and seat height adjustment function on the left side.

| Bit Series | Backrest Type | Backrest Tilt | Seat Folding | Armrest | H/ stacking | V/ st