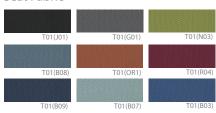

## Fabric Chairs BIT SERIES



FUNCTION

## **COLOR OPTIONS**





## Seat Fabric







## Specification:

An economical and practical multi-purpose chair designed to maximize work efficiency.

Seat and Back: Hardened plastic injection molding, Fabric

Base: Structural carbon steel pipe PIPE Ø26.5mm (powder coating),

Casta support: Hardened plastic injection molding, Casta.

Armrest: Hardened plastic injection molding

Mechanism: Base: Cold and hot-rolled steel plate, Structural carbon steel pipe PIPE Ø26.5mm (powder coating),

Piano wire springs, Hardened plastic injection molding

Feature: -Adopting a Back-Tilt mechanism that operates smoothly at the appropriate angle.

-ROCKING strength-adjustable handle and seat height adjustment function on the left side.

| Bit Series | Backrest Type | Backrest Tilt | Seat Folding | Armrest | H/ stacking | V/ stacking | Base Type