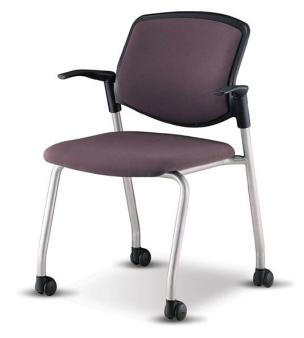

## Fabric Chairs BIT SERIES

FUNCTION

## Specification:

An economical and practical multi-purpose chair designed to maximize work efficiency.

Seat and Back: Hardened plastic injection molding, Fabric

Base: Structural carbon steel pipe PIPE Ø26.5mm (powder coating),

Casta support: Hardened plastic injection molding, Casta.

Armrest: Hardened plastic injection molding

Mechanism: Base: Cold and hot-rolled steel plate, Structural carbon steel pipe PIPE Ø26.5mm (powder coating),

Piano wire springs, Hardened plastic injection molding

Feature: -Adopting a Back-Tilt mechanism that operates smoothly at the appropriate angle.

-ROCKING strength-adjustable handle and seat height adjustment function on the left side.