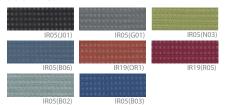

## Mesh Chairs BIT MESH SERIES



FUNCTION

## COLOR OPTIONS





## Seat Fabric







Specification:

An economical and practical multi-purpose chair designed to maximize work efficiency.

Seat and Back: Hardened plastic injection molding, Fabric, Mesh

Base: Structural carbon steel pipe PIPE Ø26.5mm (powder coating),

Casta support: Hardened plastic injection molding, Casta.

Armrest: Hardened plastic injection molding

Mechanism: AL die casting

Feature: -Smoothly operated with an appropriate angle, adopting Torsion Bar Tilt mechanism.

-A folding feature in the seat allows for horizontal stacking, facilitating efficient storage when not in use and maximizing space utilization, making it an optimal and practical chair.

| Bit Series | Backrest Type | Backrest Tilt | Seat Folding | Armrest | H/ stacking | V/ stacking | Base Type |
|------------|----