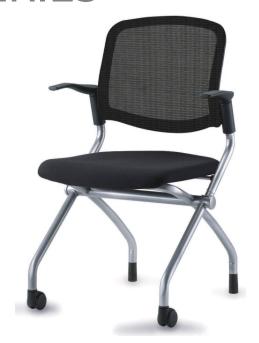

## Mesh Chairs BIT MESH SERIES

FUNCTION

## Seat Fabric

Specification:

An economical and practical multi-purpose chair designed to maximize work efficiency.

Seat and Back: Hardened plastic injection molding, Fabric, Mesh

Base: Structural carbon steel pipe PIPE Ø26.5mm (powder coating),

Casta support: Hardened plastic injection molding, Casta.

Armrest: Hardened plastic injection molding

Mechanism: AL die casting

Feature: -Smoothly operated with an appropriate angle, adopting Torsion Bar Tilt mechanism.

-A folding feature in the seat allows for horizontal stacking, facilitating efficient storage when not in use and maximizing space utilization, making it an optimal and practical chair.

| Bit Series | Backrest Type | Backrest Tilt | Seat Folding | Armrest | H/ stacking | V/ stacking | Base Type |
|------------|---------------|---------------|--------------|---------|-------------|-------------|-----------|
| BT-110     | MESH          | 0             | -            | 0       | -           | -           | ST        |
| BT-200     | PAD           | 0             | 0            | 0       | 0           | _           | ST        |
| BT-202     | SHELL         | 0             | 0            | 0       | 0           | -           | ST        |
| BT-204     | PAD           | 0             | 0            | _       | 0           | -           | ST        |
| BT-205     | PAD           | 0             | 0            | 0       | 0           | -           | ST        |
| BT-210     | MESH          | 0             | 0            | 0       | 0           | _           | ST        |
| BT-214     | MESH          | 0             | 0            | -       | 0           | -           | ST        |
| BT-215     | MESH          | 0             | 0            | 0       | 0           | _           | ST        |