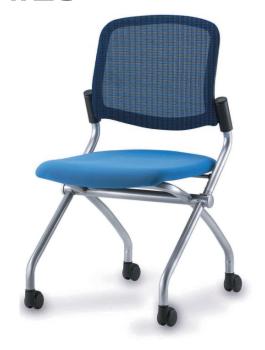

## Mesh Chairs BIT MESH SERIES

## COLOR OPTIONS

BT-214 (20.08W21.26Dx33.46H)

## Specification:

An economical and practical multi-purpose chair designed to maximize work efficiency.

Seat and Back: Hardened plastic injection molding, Fabric, Mesh

Base: Structural carbon steel pipe PIPE Ø26.5mm (powder coating),

Casta support: Hardened plastic injection molding, Casta.

Armrest: Hardened plastic injection molding

Mechanism: AL die casting

Feature: -Smoothly operated with an appropriate angle, adopting Torsion Bar Tilt mechanism.

-A folding feature in the seat allows for horizontal stacking, facilitating efficient storage when not in use and maximizing space utilization, making it an optimal and practical chair.

| Bit Series | Backrest Type | Backrest Tilt | Seat Folding | Armrest | H/ stacking | V/ stacking | Base Type |
|------------|---------------|---------------|--------------|---------|-------------|-------------|-----------|
| BT-110     | MESH          | 0             | -            | 0       | -           | -           | ST        |
| BT-200     | PAD           | 0             | 0            | 0       | 0           | _           | ST        |
| BT-202     | SHELL         | 0             | 0            | 0       | 0           | -           | ST        |
| BT-204     | PAD           | 0             | 0            | _       | 0           | -           | ST        |
| BT-205     | PAD           | 0             | 0            | 0       | 0           | -           | ST        |
| BT-210     | MESH          | 0             | 0            | 0       | 0           | _           | ST        |
| BT-214     | MESH          | 0             | 0            | -       | 0           | -           | ST        |
| BT-215     | MESH          | 0             | 0            | 0       | 0           | _           | ST        |