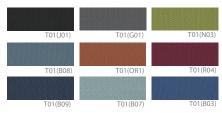

## Mesh Chairs BIT MESH SERIES



## COLOR OPTIONS













BT-214 (20.08W21.26Dx33.46H)

## Specification:

An economical and practical multi-purpose chair designed to maximize work efficiency.

Seat and Back: Hardened plastic injection molding, Fabric, Mesh

Base: Structural carbon steel pipe PIPE Ø26.5mm (powder coating),

Casta support: Hardened plastic injection molding, Casta.

Armrest: Hardened plastic injection molding

Mechanism: AL die casting

Feature: -Smoothly operated with an appropriate angle, adopting Torsion Bar Tilt mechanism.

-A folding feature in the seat allows for horizontal stacking, facilitating efficient storage when not in use and maximizing space utilization, making it an optimal and practical chair.

| Bit Series | Backrest Type | Backrest Tilt | Seat Folding | Armrest | H/ stacking | V/ stacking | Base Type |
|--