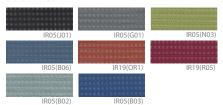

## Mesh Chairs BIT MESH SERIES



## COLOR OPTIONS













BT-214 (20.08W21.26Dx33.46H)

## Specification:

An economical and practical multi-purpose chair designed to maximize work efficiency.

Seat and Back: Hardened plastic injection molding, Fabric, Mesh

Base: Structural carbon steel pipe PIPE Ø26.5mm (powder coating),

Casta support: Hardened plastic injection molding, Casta.

Armrest: Hardened plastic injection molding

Mechanism: AL die casting

Feature: -Smoothly operated with an appropriate angle, adopting Torsion Bar Tilt mechanism.

-A folding feature in the seat allows for horizontal stacking, facilitating efficient storage when not in use and maximizing space utilization, making it an optimal and practical chair.

| Bit Series | Backrest Type | Backrest Tilt | Seat Folding | Armrest | H/ stacking | V/ stacking | Base Type |