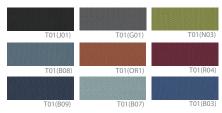

## Mesh Chairs BIT MESH SERIES



## COLOR OPTIONS





## Seat Fabric







BT-210 (22.83W21.26Dx33.46H)

## Specification:

An economical and practical multi-purpose chair designed to maximize work efficiency.

Seat and Back: Hardened plastic injection molding, Fabric, Mesh

Base: Structural carbon steel pipe PIPE Ø26.5mm (powder coating),

Casta support: Hardened plastic injection molding, Casta.

Armrest: Hardened plastic injection molding

Mechanism: AL die casting

Feature: -Smoothly operated with an appropriate angle, adopting Torsion Bar Tilt mechanism.

-A folding feature in the seat allows for horizontal stacking, facilitating efficient storage when not in use and maximizing space utilization, making it an optimal and practical chair.

| Bit Series | Backrest Type | Backrest Tilt | Seat Folding | Armrest | H/ stacking | V/ stacking | Base Type |
|--