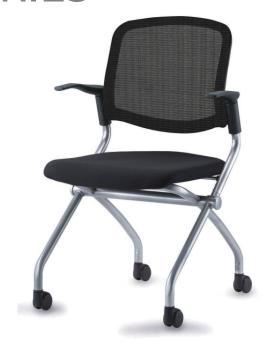

## Seat Fabric

BT-210 (22.83W21.26Dx33.46H)

## Specification:

An economical and practical multi-purpose chair designed to maximize work efficiency.

Seat and Back: Hardened plastic injection molding, Fabric, Mesh

Base: Structural carbon steel pipe PIPE Ø26.5mm (powder coating),

Casta support: Hardened plastic injection molding, Casta.

Armrest: Hardened plastic injection molding

Mechanism: AL die casting

Feature: -Smoothly operated with an appropriate angle, adopting Torsion Bar Tilt mechanism.

-A folding feature in the seat allows for horizontal stacking, facilitating efficient storage when not in use and maximizing space utilization, making it an optimal and practical chair.

| Bit Series | Backrest Type | Backrest Tilt | Seat Folding | Armrest | H/ stacking | V/ stacking | Base Type |
|------------|---------------|---------------|--------------|---------|-------------|-------------|-----------|
| BT-110     | MESH          | 0             | -            | 0       | -           | -           | ST        |
| BT-200     | PAD           | 0             | 0            | 0       | 0           | _           | ST        |
| BT-202     | SHELL         | 0             | 0            | 0       | 0           | -           | ST        |
| BT-204     | PAD           | 0             | 0            | _       | 0           | -           | ST        |
| BT-205     | PAD           | 0             | 0            | 0       | 0           | -           | ST        |
| BT-210     | MESH          | 0             | 0            | 0       | 0           | _           | ST        |
| BT-214     | MESH          | 0             | 0            | -       | 0           | -           | ST        |
| BT-215     | MESH          | 0             | 0            | 0       | 0           | _           | ST        |