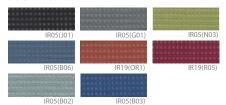

## Mesh Chairs BIT MESH SERIES



## COLOR OPTIONS





## Seat Fabric







BT-210 (22.83W21.26Dx33.46H)

## Specification:

An economical and practical multi-purpose chair designed to maximize work efficiency.

Seat and Back: Hardened plastic injection molding, Fabric, Mesh

Base: Structural carbon steel pipe PIPE Ø26.5mm (powder coating),

Casta support: Hardened plastic injection molding, Casta.

Armrest: Hardened plastic injection molding

Mechanism: AL die casting

Feature: -Smoothly operated with an appropriate angle, adopting Torsion Bar Tilt mechanism.

-A folding feature in the seat allows for horizontal stacking, facilitating efficient storage when not in use and maximizing space utilization, making it an optimal and practical chair.

| Bit Series | Backrest Type | Backrest Tilt | Seat Folding | Armrest | H/ stacking | V/ stacking