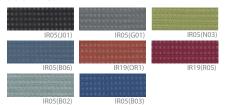

## Mesh Chairs BIT MESH SERIES



## COLOR OPTIONS





## Seat Fabric







BT-204 (20.08W22.05Dx32.68H)

## Specification:

An economical and practical multi-purpose chair designed to maximize work efficiency.

Seat and Back: Hardened plastic injection molding, Fabric

Base: Structural carbon steel pipe PIPE Ø26.5mm (powder coating),

Casta support: Hardened plastic injection molding, Casta.

Armrest: Hardened plastic injection molding

Mechanism: AL die casting

Feature: -Smoothly operated with an appropriate angle, adopting Torsion Bar Tilt mechanism.

-A folding feature in the seat allows for horizontal stacking, facilitating efficient storage when not in use and maximizing space utilization, making it an optimal and practical chair.

| Bit Series | Backrest Type | Backrest Tilt | Seat Folding | Armrest | H/ stacking | V/ stacking | Bas