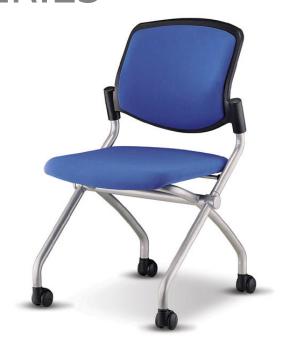

## Seat Fabric

BT-204 (20.08W22.05Dx32.68H)

## Specification:

An economical and practical multi-purpose chair designed to maximize work efficiency.

Seat and Back: Hardened plastic injection molding, Fabric

Base: Structural carbon steel pipe PIPE Ø26.5mm (powder coating),

Casta support: Hardened plastic injection molding, Casta.

Armrest: Hardened plastic injection molding

Mechanism: AL die casting

Feature: -Smoothly operated with an appropriate angle, adopting Torsion Bar Tilt mechanism.

-A folding feature in the seat allows for horizontal stacking, facilitating efficient storage when not in use and maximizing space utilization, making it an optimal and practical chair.

| Bit Series | Backrest Type | Backrest Tilt | Seat Folding | Armrest | H/ stacking | V/ stacking | Base Type |
|------------|---------------|---------------|--------------|---------|-------------|-------------|-----------|
| BT-110     | MESH          | 0             | -            | 0       | -           | -           | ST        |
| BT-200     | PAD           | 0             | 0            | 0       | 0           | _           | ST        |
| BT-202     | SHELL         | 0             | 0            | 0       | 0           | -           | ST        |
| BT-204     | PAD           | 0             | 0            | -       | 0           | -           | ST        |
| BT-205     | PAD           | 0             | 0            | 0       | 0           | -           | ST        |
| BT-210     | MESH          | 0             | 0            | 0       | 0           | _           | ST        |
| BT-214     | MESH          | 0             | 0            | -       | 0           | -           | ST        |
| BT-215     | MESH          | 0             | 0            | 0       | 0           | _           | ST        |