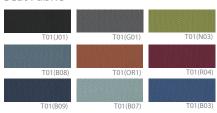

## Mesh Chairs BIT MESH SERIES



## COLOR OPTIONS





## Seat Fabric







BT-204 (20.08W22.05Dx32.68H)

## Specification:

An economical and practical multi-purpose chair designed to maximize work efficiency.

Seat and Back: Hardened plastic injection molding, Fabric

Base: Structural carbon steel pipe PIPE Ø26.5mm (powder coating),

Casta support: Hardened plastic injection molding, Casta.

Armrest: Hardened plastic injection molding

Mechanism: AL die casting

Feature: -Smoothly operated with an appropriate angle, adopting Torsion Bar Tilt mechanism.

-A folding feature in the seat allows for horizontal stacking, facilitating efficient storage when not in use and maximizing space utilization, making it an optimal and practical chair.

| Bit Series | Backrest Type | Backrest Tilt | Seat Folding | Armrest | H/ stacking | V/ stacking | Base Type |
|--------