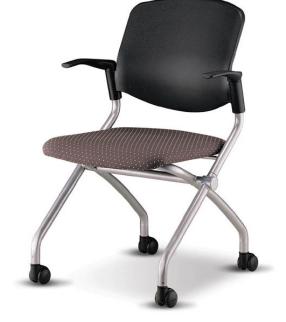

## COLOR OPTIONS

BT-202 (23.23W22.05Dx32.68H)

Specification :

An economical and practical multi-purpose chair designed to maximize work efficiency.

Seat and Back: Hardened plastic injection molding, Fabric

Base: Structural carbon steel pipe PIPE Ø26.5mm (powder coating),

Casta support: Hardened plastic injection molding, Casta.

Armrest: Hardened plastic injection molding

Mechanism: AL die casting

Feature: -Smoothly operated with an appropriate angle, adopting Torsion Bar Tilt mechanism.

-A folding feature in the seat allows for horizontal stacking, facilitating efficient storage when not in use and maximizing space utilization, making it an optimal and practical chair.

|            |                    |               |              |         | 1           | 1           |           |
|------------|--------------------|---------------|--------------|---------|-------------|-------------|-----------|
| Bit Series | R<br>Backrest Type | Backrest Tilt | Seat Folding | Armrest | H/ stacking | V/ stacking | Rase Type |
| BT-110     | MESH               | 0             | -            | 0       | -           | -           | ST        |
| BT-200     | PAD                | 0             | 0            | 0       | 0           | -           | ST        |
| BT-202     | SHELL              | 0             | 0            | 0       | 0           | -           | ST        |
| BT-204     | PAD                | 0             | 0            | -       | 0           | -           | ST        |
| BT-205     | PAD                | 0             | 0            | 0       | 0           | -           | ST        |
| BT-210     | MESH               | 0             | 0            | 0       | 0           | -           | ST        |
| BT-214     | MESH               | 0             | 0            | -       | 0           | -           | ST        |
| BT-215     | MESH               | 0             | 0            | 0       | 0           | -           | ST        |