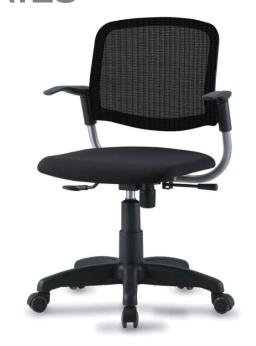

## Seat Fabric

BT-110 (22.83W20.47Dx33.07/37.40H)

## Specification:

An economical and practical multi-purpose chair designed to maximize work efficiency.

Seat and Back: Hardened plastic injection molding, Fabric

Base: Structural carbon steel pipe PIPE Ø26.5mm (powder coating),

Casta support: Hardened plastic injection molding, Casta.

Armrest: Hardened plastic injection molding

Mechanism: AL die casting

Feature: -Smoothly operated with an appropriate angle, adopting Torsion Bar Tilt mechanism.

-A folding feature in the seat allows for horizontal stacking, facilitating efficient storage when not in use and maximizing space utilization, making it an optimal and practical chair.

| Bit Series | Backrest Type | Backrest Tilt | Seat Folding | Armrest | H/ stacking | V/ stacking | Base Type |
|------------|---------------|---------------|--------------|---------|-------------|-------------|-----------|
| BT-110     | MESH          | 0             | -            | 0       | -           | -           | ST        |
| BT-200     | PAD           | 0             | 0            | 0       | 0           | _           | ST        |
| BT-202     | SHELL         | 0             | 0            | 0       | 0           | -           | ST        |
| BT-204     | PAD           | 0             | 0            | _       | 0           | -           | ST        |
| BT-205     | PAD           | 0             | 0            | 0       | 0           | -           | ST        |
| BT-210     | MESH          | 0             | 0            | 0       | 0           | _           | ST        |
| BT-214     | MESH          | 0             | 0            | -       | 0           | -           | ST        |
| BT-215     | MESH          | 0             | 0            | 0       | 0           | _           | ST        |