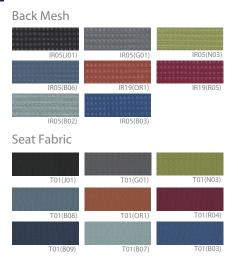

## **COLOR OPTIONS**

BT-101 (22.83W21.26Dx32.28/36.61H)

Specification :

An economical and practical multi-purpose chair designed to maximize work efficiency.

Seat and Back: Hardened plastic injection molding, Fabric