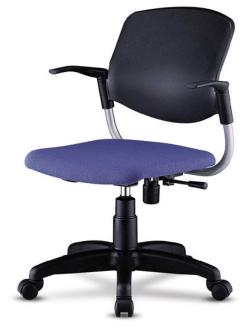

## **COLOR OPTIONS**

BT-101 (22.83W21.26Dx32.28/36.61H)

Specification :

An economical and practical multi-purpose chair designed to maximize work efficiency.

Seat and Back: Hardened plastic injection molding, Fabric

Base: Gas Cylinder, Hardened plastic injection molding, Casta

Armrest: Hardened plastic injection molding

Mechanism: Base: Cold and hot-rolled steel plate, Structural carbon steel pipe PIPE Ø26.5mm (powder coating), Piano wire springs, Hardened plastic injection molding

Feature: -Adopting a Back-Tilt mechanism that operates smoothly at the appropriate angle.

-ROCKING strength-adjustable handle and seat height adjustment function on the left side.

| Bit Series | R<br>Backrest Type | Backrest Tilt | Seat Folding | Armrest | H/ stacking | V/ stacking | Rase Type |
|------------|--------------------|---------------|--------------|---------|-------------|-------------|-----------|
| BT-100     | PAD                | 0             | -            | 0       | -           | -           | ST        |
| BT-101     | SHELL              | 0             | -            | 0       | -           | -           | ST        |
| BT-400     | PAD                | -             | _            | 0       | -           | 0           | ST        |
| BT-404     | PAD                | _             | _            | _       | _           | 0           | PA        |
| BT-405     | PAD                | -             | _            | 0       | -           | 0           | PA        |