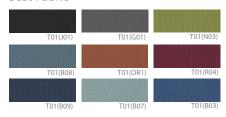

## Fabric Chairs BIT SERIES



## **COLOR OPTIONS**





## Seat Fabric







BT-100 (22.83W21.26Dx32.28/36.61H)

## Specification:

An economical and practical multi-purpose chair designed to maximize work efficiency.

Seat and Back: Hardened plastic injection molding, Fabric Base: Gas Cylinder, Hardened plastic injection molding, Casta

Armrest: Hardened plastic injection molding

Mechanism: Base: Cold and hot-rolled steel plate, Structural carbon steel pipe PIPE Ø26.5mm (powder coating),

Piano wire springs, Hardened plastic injection molding

Feature: -Adopting a Back-Tilt mechanism that operates smoothly at the appropriate angle.

-ROCKING strength-adjustable handle and seat height adjustment function on the left side.

| Bit Series | Backrest Type | Backrest Tilt | Seat Folding | Armrest | H/ stacking | V/ stacking | Base Type |
|------------|-----------