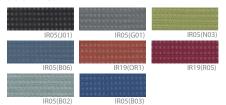

## Fabric Chairs BIT SERIES



## **COLOR OPTIONS**





## Seat Fabric







BT-100 (22.83W21.26Dx32.28/36.61H)

## Specification:

An economical and practical multi-purpose chair designed to maximize work efficiency.

Seat and Back: Hardened plastic injection molding, Fabric Base: Gas Cylinder, Hardened plastic injection molding, Casta

Armrest: Hardened plastic injection molding

Mechanism: Base: Cold and hot-rolled steel plate, Structural carbon steel pipe PIPE Ø26.5mm (powder coating),

Piano wire springs, Hardened plastic injection molding

Feature: -Adopting a Back-Tilt mechanism that operates smoothly at the appropriate angle.

-ROCKING strength-adjustable handle and seat height adjustment function on the left side.

| Bit Series | Backrest Type | Backrest Tilt | Seat Folding | Armrest | H/ stacking | V/ stacking | Base Type |
|------