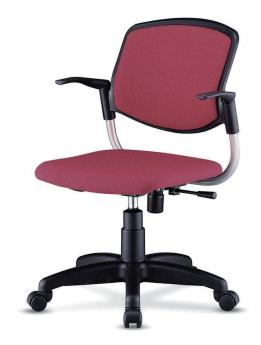

## Seat Fabric

BT-100 (22.83W21.26Dx32.28/36.61H)

## Specification:

An economical and practical multi-purpose chair designed to maximize work efficiency.

Seat and Back: Hardened plastic injection molding, Fabric Base: Gas Cylinder, Hardened plastic injection molding, Casta

Armrest: Hardened plastic injection molding

Mechanism: Base: Cold and hot-rolled steel plate, Structural carbon steel pipe PIPE Ø26.5mm (powder coating),

Piano wire springs, Hardened plastic injection molding

Feature: -Adopting a Back-Tilt mechanism that operates smoothly at the appropriate angle.

-ROCKING strength-adjustable handle and seat height adjustment function on the left side.

| Bit Series | Backrest Type | Backrest Tilt | Seat Folding | Armrest | H/ stacking | V/ stacking | Base Type |
|------------|---------------|---------------|--------------|---------|-------------|-------------|-----------|
| BT-100     | PAD           | 0             | -            | 0       | -           | -           | ST        |
| BT-101     | SHELL         | 0             | _            | 0       | _           | _           | ST        |
| BT-400     | PAD           | -             | -            | 0       | -           | 0           | ST        |
| BT-404     | PAD           | -             | _            | _       | _           | 0           | PA        |
| BT-405     | PAD           | -             | -            | 0       | _           | 0           | PA        |