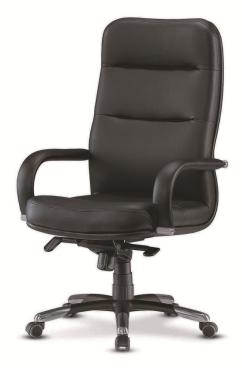

## Executive Chairs BOBLE, CEO SERIES

Ships ready to assemble

COLOR OPTIONS

MA-GL

BL-010

(27.17"Wx27.17"Dx45.28"H)

Specification: Stately look and diginified Boble/Ceo Series stands out wherever they are placed

Seat and Back: Geniune leather backrest & seat

Base: Aluminum die casting 5-star base

Armrest: Height & angle adjustment, sliding armrest

Mechanism: Synchronized tilt mechanism (4pisition), seat/armrest/backrest geight adjustments, tilt lock (3 position) and lunbar supprt

Upholstery: Genine leather seat (MA-GL)/ Genuine Leather backrest

**BIF New York Inc.** 465 Barell Ave, Carlstadt, NJ 07072/ Tel: 201.933.7777/ Fax: 201.933.6261/ info@bifnewyork.com BIF New York products exceed ANSI/BIFMA and ISTA performance standards and come with 10 year manufacturer's warranty against defects in materials, manufacturing and workmanship. Rev.08/2017/ www.bifnewyork.com