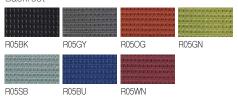

## **Mesh Chairs**

## **AIREX SERIES**







Headrest Tilt Adjustment

Lumbar Support





leadrest Height Adjustment Synchro





Armrest Height Adjustment

nt Tilt Tension Adjustment





Multi-Angle Armrest Adjustment

Multi-Locking System



Height Adjustment

## COLOR OPTIONS









Seatbase



## **Specification**

Seat and Back: MESH backrest with lumbar support and FABRIC seat

Base: Polypropylene starbase

Features: Headrest Adjustment, Lumbar Support Adjustment, Backrest Angle Adjustment, Backrest Tilt Tension,

**AX-201E** 

Seat Height Adjustment

| Airex Series | Zi<br>Zi               | Ë                     | 701                          | *                   |                              |                          |                       |                          |                              | <b></b>          |
|--------------|------------------------|-----------------------|------------------------------|---------------------|------------------------------|--------------------------|-----------------------|--------------------------|----------------