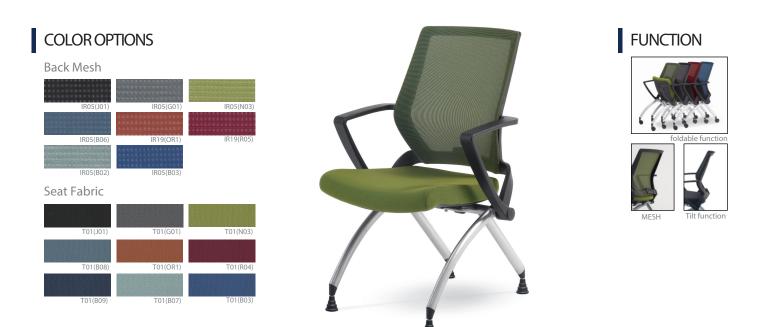

With a new sensibility, harmoniously blending simplicity in design, it effortlessly complements any space and brings about diverse spatial arrangements.

Seat and Back: Premium mesh backrest, Designated fabric seat

Base: Structural Carbon Steel Pipe PIPE40\*24mm, Ø34mm, Ring12mm (Powder Coating)

Casta Support: Hard Plastic Injection Molding

Mechanism: AL die casting injection Molding

Feature: -The TORSION BAR-TILT mechanism is adopted for smooth operation at the appropriate angle.

-The folding function of the seat allows horizontal stacking, enabling efficient storage when not in use and optimizing space utilization, making it an ideal and practical chair.

**BIF New York Inc.** 465 Barell Ave, Carlstadt, NJ 07072/ Tel: 201.933.7777/ Fax: 201.933.6261/ info@bifnewyork.com BIF New York products exceed ANSI/BIFMA and ISTA performance standards and come with 10 year manufacturer's warranty against defects in materials, manufacturing and workmanship. Rev.08/2017/ www.bifnewyork.com