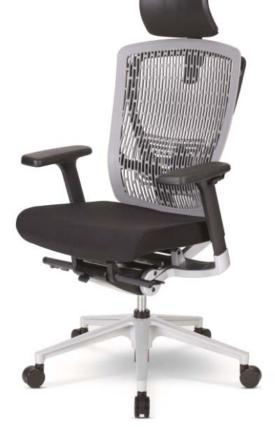

## Headrest

Seat T01BK T01GY T010G T01NY T01GN T01SB T01LB T01BU T01WN

**AE-301S** (25.6Wx24.8Dx46.26H)

Armrest Height Adjustment

Vulti–Angle Armrest Adjustment

Tilt Tension Adjustment

Seat Change

Multi-Limited Tilt Adjustment (3Level)

**Specification** 

Seat and Back: Plastic Backrest/Fabric Seatbase

Base: Aluminum starbase

Features: Headrest Adjustment, Armrest Adjustment, Backrst Tilting, Backrest Angle Adjustment, Backrest Tilt Tension Adjustment, Multi Task Control, Seat Depth Adjustment, Seat Height Adjustment