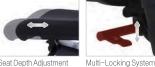

## Headrest

Seat T01BK T01GY T010G T01NY T01GN T01SB T01LB T01BU T01WN

**AE-301S** (25.6Wx24.8Dx46.26H)

Armrest Height Adjustment

Vulti–Angle Armrest Adjustment

Tilt Tension Adjustment

Seat Change

Multi-Limited Tilt Adjustment (3Level)

**Specification** 

Seat and Back: Plastic Backrest/Fabric Seatbase

Base: Aluminum starbase

Features: Headrest Adjustment, Armrest Adjustment, Backrst Tilting, Backrest Angle Adjustment, Backrest Tilt Tension Adjustment, Multi Task Control, Seat Depth Adjustment, Seat Height Adjustment