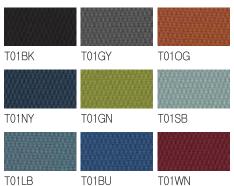

## Office Chairs

## **AEON SERIES**





















Seat Depth Adjustment





Height Adjustment

Seat Change



Multi-Limited Tilt Adjustment (3Level)

## COLOR OPTIONS

## Headrest



SY01(BLACK)

Seat





**Specification** 

Seat and Back: Plastic Backrest/Fabric Seatbase

Base: Polypropylene starbase

Features: Headrest Adjustment, Backrst Tilting, Backrest Angle Adjustment, Backrest Tilt Tension Adjustment, Multi Task Control, Seat Depth Adjustment, Seat Height Adjustment

**AE-301E** (25.6Wx24.8Dx46.26H)

| Aeon Shell Series | HEADREST ADJUSTMENT | ARMREST<br>ADJUSTMENT | LUMBAR SUPPORT<br>ADJUSTMENT | BACKREST<br>TILTING | BACKREST<br>ANGLE ADJUSTMENT | BACKREST<br>TILT TENSION | MULTI<br>TASK CONTROL | SEAT DEPTH<br>ADJUSTMENT | PNEUMATIC SEAT<br>HEIGHT ADJ | STARBASE<br>TYPE |
|-------------------|---------------------|-----------------------|------------------------------|---------------------|------------------------------|--------------------------|-----------------------|-----