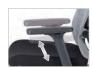

**AE-301E** (25.6Wx24.8Dx46.26H)

| Aeon Shell Series | HEADREST ADJUSTMENT | ARMREST<br>ADJUSTMENT | LUMBAR SUPPORT<br>ADJUSTMENT | BACKREST<br>TILTING | BACKREST<br>ANGLE ADJUSTMENT | BACKREST<br>TILT TENSION | MULTI<br>TASK CONTROL | SEAT DEPTH<br>ADJUSTMENT | PNEUMATIC SEAT<br>HEIGHT ADJ | STARBASE<br>TYPE |
|-------------------|---------------------|-----------------------|------------------------------|---------------------|------------------------------|--------------------------|-----------------------|--------------------------|------------------------------|------------------|
| AE-301S           | 0                   | 0                     | -                            | 0                   | 0                            | 0                        | 0                     | 0                        | 0                            | AL               |
| AE-302S           | _                   | 0                     | -                            | 0                   | 0                            | 0                        | 0                     | 0                        | 0                            | AL               |
| AE-311B           | 0                   | 0                     | -                            | 0                   | 0                            | 0                        | 0                     | 0                        | 0                            | PA               |
| AE-312B           | _                   | 0                     | -                            | 0                   | 0                            | 0                        | 0                     | 0                        | 0                            | PA               |
| AE-301E           | 0                   | -                     | -                            | 0                   | 0                            | 0                        | 0                     | 0                        | 0                            | PA               |
| AE-302E           | _                   | _                     | _                            | 0                   | 0                            | 0                        | 0                     | 0                        | 0                            | PA               |
| AE-304E           | -                   | -                     | -                            | 0                   | -                            | -                        | -                     | 0                        | -                            | ST               |