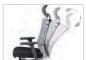

**AE-301E** (25.6Wx24.8Dx46.26H)

| Aeon Shell Series | HEADREST ADJUSTMENT | ARMREST<br>ADJUSTMENT | LUMBAR SUPPORT<br>ADJUSTMENT | BACKREST<br>TILTING | BACKREST<br>ANGLE ADJUSTMENT | BACKREST<br>TILT TENSION | MULTI<br>TASK CONTROL | SEAT DEPTH<br>ADJUSTMENT | PNEUMATIC SEAT<br>HEIGHT ADJ | STARBASE<br>TYPE |
|-------------------|---------------------|-----------------------|------------------------------|---------------------|------------------------------|--------------------------|-----------------------|--------------------------|------------------------------|------------------|
| AE-301S           | 0                   | 0                     | -                            | 0                   | 0                            | 0                        | 0                     | 0                        | 0                            | AL               |
| AE-302S           | _                   | 0                     | -                            | 0                   | 0                            | 0                        | 0                     | 0                        | 0                            | AL               |
| AE-311B           | 0                   | 0                     | -                            | 0                   | 0                            | 0                        | 0                     | 0                        | 0                            | PA               |
| AE-312B           | _                   | 0                     | -                            | 0                   | 0                            | 0                        | 0                     | 0                        | 0                            | PA               |
| AE-301E           | 0                   | -                     | -                            | 0                   | 0                            | 0                        | 0                     | 0                        | 0                            | PA               |
| AE-302E           | _                   | _                     | _                            | 0                   | 0                            | 0                        | 0                     | 0                        | 0                            | PA               |
| AE-304E           | -                   | -                     | -                            | 0                   | -                            | -                        | -                     | 0                        | -                            | ST               |