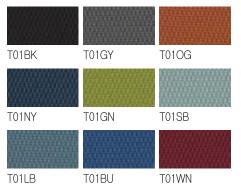

## **Specification**

Seat and Back: Fabric Backrest/Fabric Seatbase

Base: Polypropylene starbase

Features: Armrest Adjustment, Backrest Tilting Adjustment, Backrest Angle Adjustment, Backrest Tilt Tension Adjustment, Multi Task Control, Seat Depth Adjustment, Seat Height Adjustment