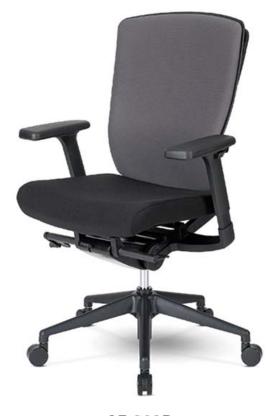

## Back&Seat

**AE-202B** (25.6Wx24.8Dx38.58H)

Multi-Limited Tilt Adjustment (3Level)

## **Specification**

Seat and Back: Fabric Backrest/Fabric Seatbase

Base: Polypropylene starbase

Features: Armrest Adjustment, Backrest Tilting Adjustment, Backrest Angle Adjustment, Backrest Tilt Tension Adjustment, Multi Task Control, Seat Depth Adjustment, Seat Height Adjustment