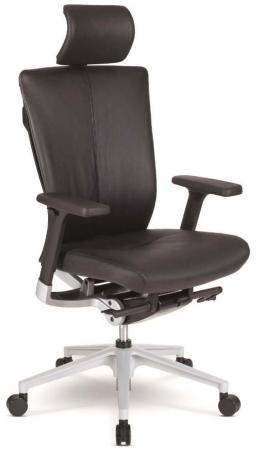

## **Leather Chairs**

COLOR OPTION

Genuine Leather (Black)

Base: Aluminum starbase

**Seat and Back:** Genuine Leather

**Specification** 

## **AEON SERIES**

Features: Headrest Adjustment, Armrest Adjustment, Backrest Angle Adjustment, Backrest Tilt Tension Adjustment, Seat Depth Adjustment, Seat Height Adjustment

| Aeon Fabric<br>Series | HEADREST ADJUSTMENT | ARMREST ADJUSTMENT | LUMBAR SUPPORT<br>ADJUSTMENT | BACKREST<br>TILTING | BACKREST<br>ANGLE ADJUSTMENT | BACKREST<br>TILT TENSION | MULTI<br>TASK CONTROL | SEAT DEPTH<br>ADJUSTMENT | PNEUMATIC SEAT<br>HEIGHT ADJ | STARBASE<br>TYPE |
|-----------------------|---------------------|--------------------|------------------------------|---------------------|------------------------------|--------------------------|-----------------------|--------------------------|------------------------------|------------------|
| AE-101SX              | 0                   | 0                  | -                            | 0                   | 0                            | 0                        | 0                     | 0                        | 0                            | AL               |
| AE-102SX              | -                   | 0                  | _                            | 0                   | 0                            | 0                        | 0                     | 0                        | 0                            | AL               |
| AE-101S               | 0                   | 0                  | -                            | 0                   | 0                            | 0                        | 0                     | 0                        | 0                            | AL               |
| AE-102S               | -                   | 0                  | -                            | 0                   | 0                            | 0                        | 0                     | 0                        | 0                            | AL               |
| AE-101B               | 0                   | 0                  | -                            | 0                   | 0                            | 0                        | 0                     | 0                        | 0                            | PA               |
| AE-102B               | _                   | 0                  | -                            | 0                   | 0                            | 0                        | 0                     | 0                        | 0                            | PA               |
| AE-101E               | 0                   | _                  | -                            | 0                   | 0                            | 0                        | 0                     | 0                        | 0                            | PA               |
| AE-102E               | _                   | _                  | -                            | 0                   | 0                            | 0                        | 0                     | 0                        | 0                            | PA               |
| AE-104E               | _                   | _                  | -                            | -                   | -                            | -                        | -                     | 0                        | -                            | ST               |