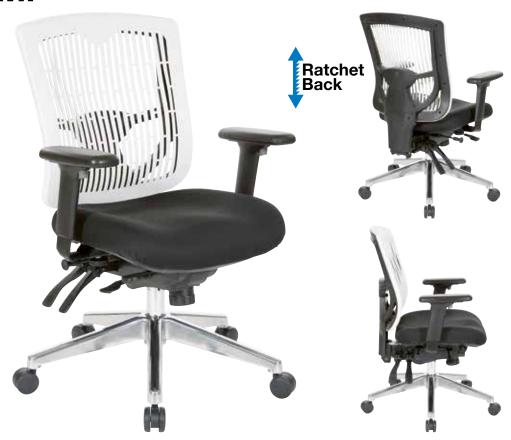

## Manager's Chair

### **FEATURES**

- White contoured plastic back with built-in lumbar support
- $\bullet$  Available in Coal FreeFlex  $\!\!^{\circledcirc}$  (-30) fabric seat or your choice of Fun Color fabric seat
- One-touch pneumatic seat height adjustment
- · Ratchet back height adjustment
- Multi-function control with seat slider and adjustable tilt tension
- Height adjustable arms with PU pads
- Heavy duty angled polished aluminum base with dual wheel carpet casters
- Has achieved GREENGUARD certification

#### **SPECS**

Overall Size: 27.75" W x 26.5" D x 37.5-43.25" H

Seat Size: 19.75" W x 18" D x 3.5" T Back Size: 18.75" W x 19.75" H

Arms Max Inside: 18.5" Arms to Floor Min: 25.75" Arms to Seat Min: 7.5" Seat Range: 18.25-22" Seat Travel: 3.75" Carton Weight: 59 lbs.